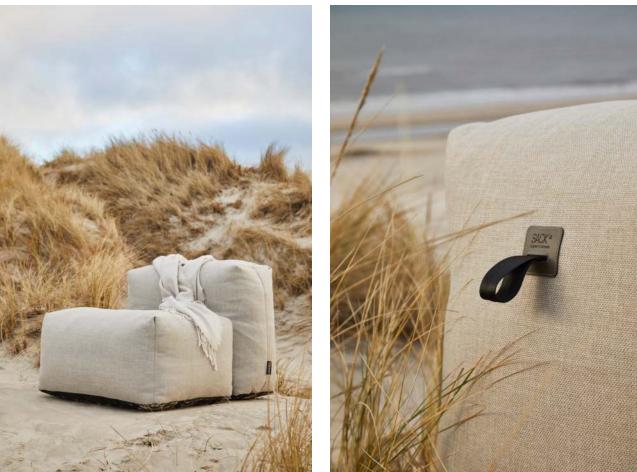

## SOFT SOFA

Create your ideal outdoor lounge space with the Soft Sofa – designed for comfort and flexibility. The colors evokes images of Danish nature - sand, beach grass, and coastal rocks. With soft shapes and hues that naturally blend into the surroundings, and a modular design.

Unlike many outdoor sofas, the Soft Sofa offers a plush, inviting feel without compromising durability. Its weather-resistant materials ensure it stands up to sun, rain, and changing seasons while maintaining an exceptional level of comfort. Whether you're relaxing in the afternoon sun or enjoying an evening under the stars, this sofa is made for year-round use. The non-slip base ensures that each module stays in place.

With a modular design, you can customize your setup to fit any space. The corner, seat, and lounger modules can be easily rearranged to suit your needs, while a handle on the back makes it simple to move. Whether you want a spacious lounge area or a compact setup, the Soft Sofa adapts effortlessly.

The Soft Sofa is upholstered with a thick-woven olefin fabric from Sunproof, which is UV-resistant, quick-drying, and resistant to mold. Plus, its intuitive 'plug and play' setup means no complicated assembly - just unpack and relax.

The Soft Sofa is modular, allowing you to freely design the perfect couch for your outdoor space.