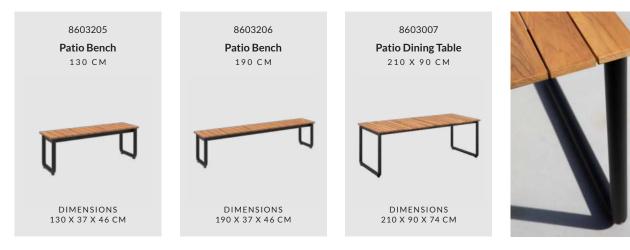

The Patio Dining Tables and bench are made with powder-coated aluminum combined with gorgeous FSC<sup>®</sup> certified teak wood. In combination with the chairs, the outdoor dining tables create the perfect framework for memorable moments under the open sky with family and friends.

### OUTDOOR TABLES

Our collection of outdoor tables is designed to enhance your outdoor living experience, and to blend functionality and aesthetics seamlessly. In the range, you'll find our coffee tables and the outdoor serving table, all of which highlight the best features of the materials they have in common; powder-coated steel and aluminum, as well as natural teak wood.

Each table is designed to fit into any outdoor environment, so you can match it to any of our products, as well as any furniture or decor you already have at home. The designs are built from simple shapes and embrace clean lines and a modern look that contrasts beautifully with the warm teak wood.