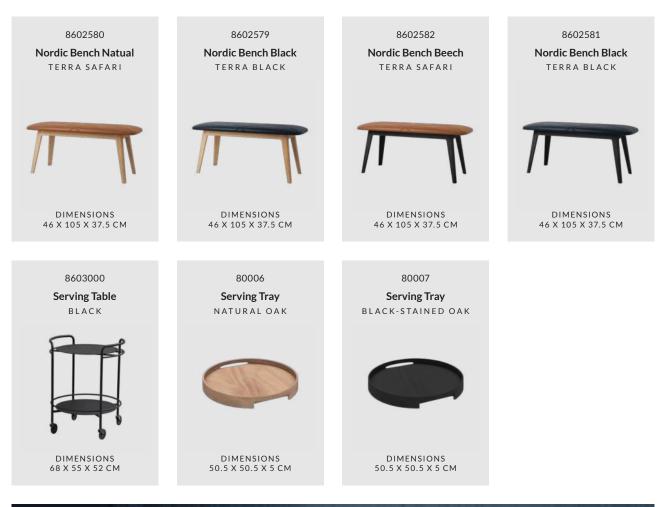

in both natural oak and black stained oak, each version reflecting the craftsmanship and attention to detail. These stools offer a comfortable seating experience with their ergonomic design and sturdy construction, making them perfect for your kitchen or bar area.

The collection primarily features oak and beech wood, renowned for their strength and timeless beauty. Each piece is meticulously finished by skilled cabinetmakers, highlighting the natural grain and texture of the wood. Complementing the wood, select pieces incorporate metal accents, adding a modern touch to the classic Nordic design.

Experience the harmonious blend of simplicity, functionality, and timeless design with our Nordic Series, and transform your living spaces with the essence of Nordic charm.



INDOOR FURNITURE











### LOUNGE CHAIRS

Our Indoor Lounge Chairs are designed with both style and comfort in mind, offering a selection of designs and finishes to complement any interior. Each chair is carefully crafted to provide a cozy and inviting seating experience, upholstered in high-quality fabrics and filled with non-toxic EPS beads and shredded foam that adapt to your body's shape. With new designs in development, our lounge chair collection continues to evolve, bringing fresh options to suit modern interiors.

From the timeless Canvas Lounge Chair to the elegant Luna Lounge Chair, our collection balances functionality with aesthetic appeal. Whether you prefer the durability of Canvas or the refined touch of traceable Nordic leather on Luna, each piece is made with attention to detail and su