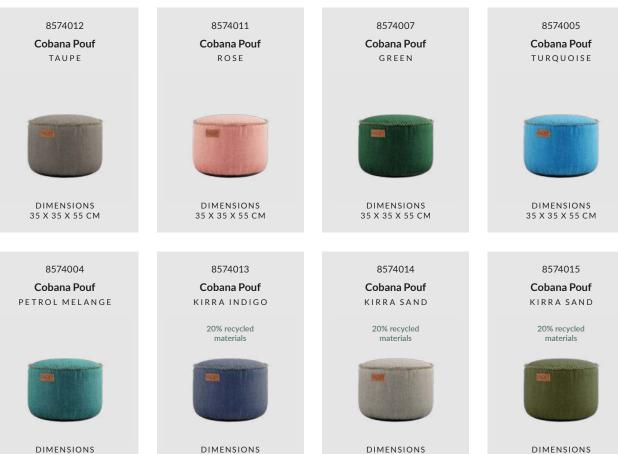

You can also combine the Cobana Lounge Chair with a matching pouf for added comfort, using the pouf as an extra seat, a small tray table, or a side table when combined with one of our trays.

The chair comes in a large range of both classic, neutral colors and bright colors full of personality - there's a Cobana Lounge Chair for everyone!