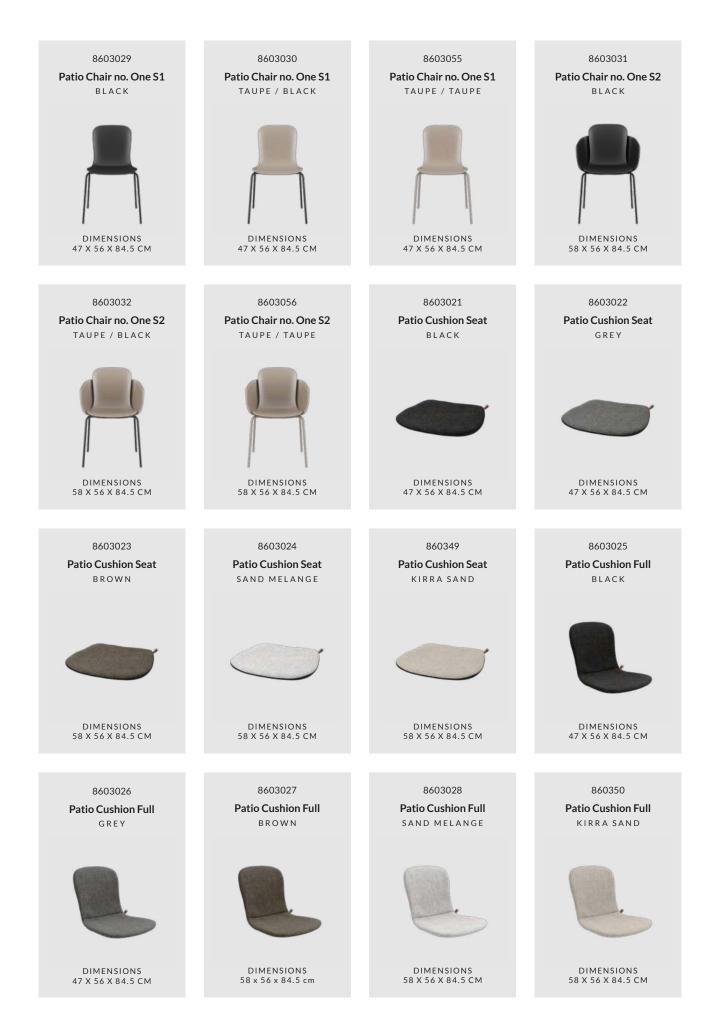

The Patio Chair no. One is a versatile outdoor dining chair in timeless design, where nothing has been left up to chance. The seat is made of UV-stabilized, recycled plastic and the frame in powder-coated steel, giving you a highly resistant chair that can stay outside all year round. Additionally, the chair is produced in Europe, which contributes to a more responsible manufacturing process. This also ensures better quality control of each chair.

Patio Chair no. One is designed with comfort and the body's natural position in focus. The combination of the seat's soft curves, the slight slope of the seat, and the flexible backrest creates a chair with fantastic comfort that you and your guests can sit in comfortably for a whole evening.