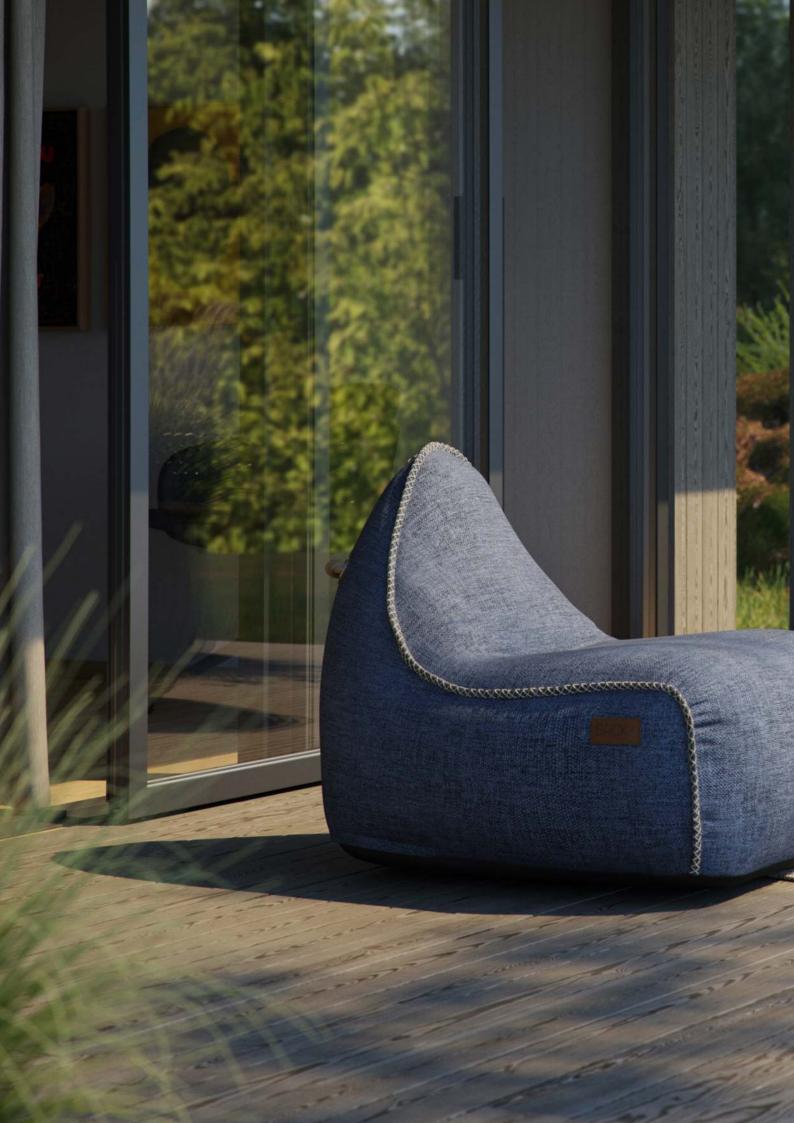

### COBANA LOUNGE CHAIR

The Cobana Lounge Chair is the original piece of furniture in the Cobana Series, and it serves as a corner stone in the iconic collection. Ideal for every space, it can serve as an outdoor lounge chair on your patio in the summer, and in your living room as a cozy bean bag during the winter season.

The chair is upholstered with the signature Cobana textile (100% Olefin), which can't get moldy, and filled with non-toxic EPS beads and features the eye-catching hand-sewn stitches.

Designed to hold its shape over time, the chair provides both a stylish look and comfortable support. The Cobana Lounge Chair has been internally assembled of two individual inner bags. When you sit down on one of them, the other will be pushed up to support your back.

You can also combine the Cobana Lounge Chair with a matching pouf for added comfort, using the pouf as an extra seat, a small tray table, or a side table when combined with one of our trays.

The chair comes in a large range of both classic, neutral colors and bright colors full of personality - there's a Cobana Lounge Chair for everyone!