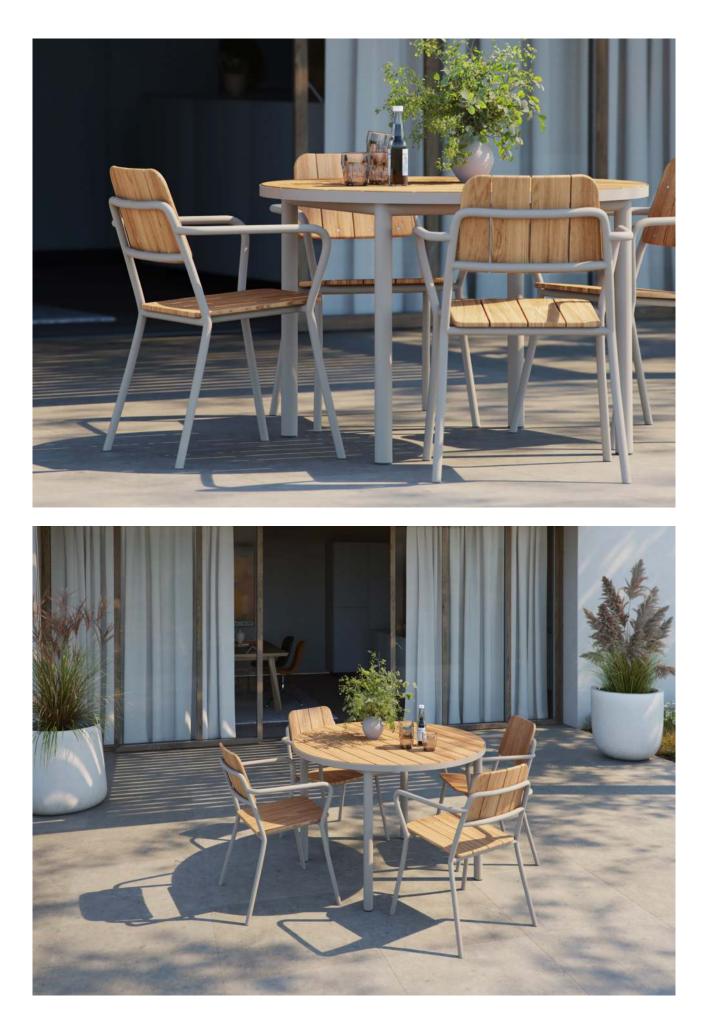

## KIRRA DINING SERIES

The Kirra Dining Series is an elegant and durable collection of outdoor dining furniture designed for both style and resilience. With a refined Nordic aesthetic, the series features dining tables and chairs made from powder-coated aluminum and FSC®-certified teak, ensuring long-lasting quality and a timeless look.

The Kirra Dining Table is available in multiple sizes and offers a choice between a teak or ceramic tabletop, allowing you to customize your outdoor space to match your style. The teak option develops a beautiful patina over time, enhancing its natural charm, while the ceramic variant provides a sleek, modern look with exceptional durability. Both options are supported by a sturdy aluminum frame, ensuring stability in all weather conditions.

Pair it with the Kirra Patio Chair, a sleek and comfortable outdoor dining chair designed for both durability and style. With its combination of teak and aluminum, the chair is built to last while maintaining a sophisticated appearance.

Create lasting memories under the open sky with the Kirra Dining Series – a fusion of aesthetics, function, and quality craftsmanship.