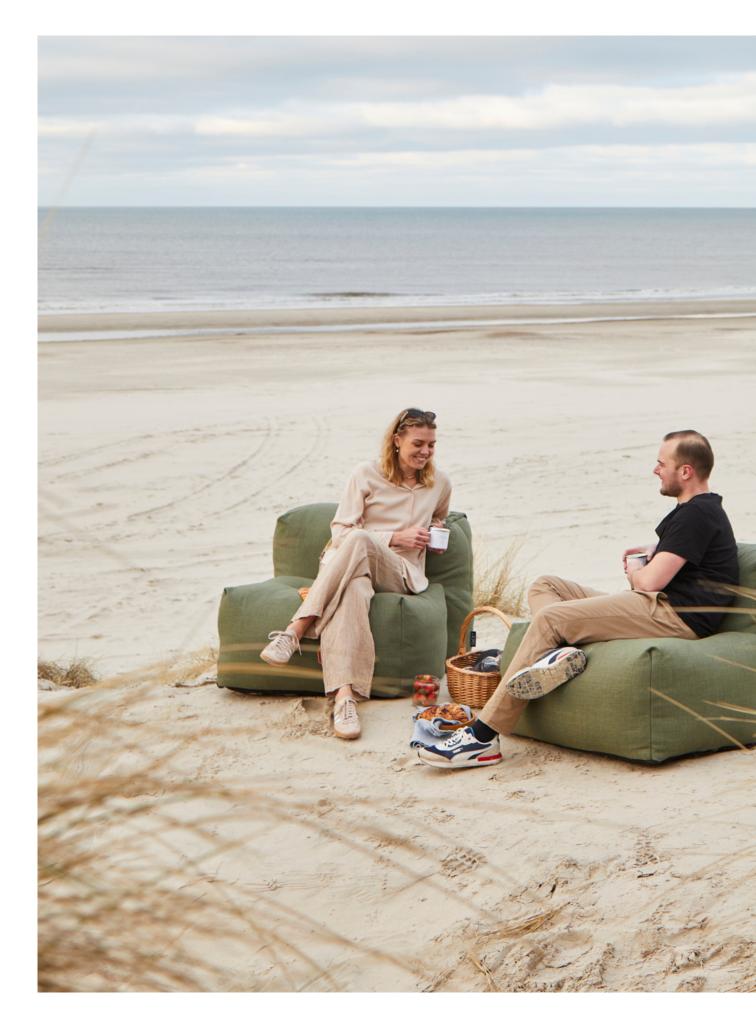

## SOFT SOFA

Create your ideal outdoor lounge space with the Soft Sofa – designed for comfort and flexibility. The colors evokes images of Danish nature - sand, beach grass, and coastal rocks. With soft shapes and hues that naturally blend into the surroundings, and a modular design.

Unlike many outdoor sofas, the Soft Sofa offers a plush, inviting feel without compromising durability. Its weather-resistant materials ensure it stands up to sun, rain, and changing seasons while maintaining an exceptional level of comfort. Whether you're relaxing in the afternoon sun or enjoying an evening under the stars, this sofa is made for year-round use. The non-slip base ensures that each module stays in place.

With a modular design, you can customize your setup to fit any space. The corner, seat, and lounger modules can be easily rearranged to suit your needs, while a handle on the back makes it simple to move. Whether you want a spacious lounge area or a compact setup, the Soft Sofa adapts effortlessly.

The Soft Sofa is upholstered with a thick-woven olefin fabric from Sunproof, which is UV-resistant, quick-drying, and resistant to mold. Plus, its intuitive 'plug and play' setup means no complicated assembly - just unpack and relax.

The Soft Sofa is modular, allowing you to freely design the perfect couch for your outdoor space.