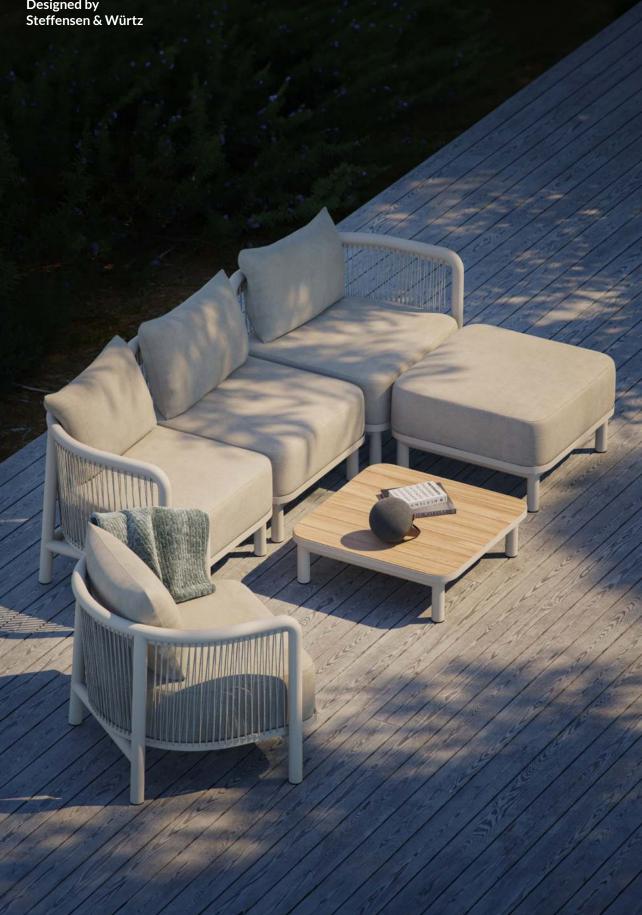

## KIRRA LOUNGE SERIES

Meet Kirra Lounge Series; a modern modular sofa and add-on furniture with an open design, made to transform your outdoor space into a relaxing oasis. The woven olefin cords, which make up the back of the sofa, create a visually stunning design feature that is not only eye catching but also gives the sofa a light and unique look.

The sofa is made from durable, high quality materials that can withstand life and all that comes with it. The series features a powder-coated aluminum frame and is upholstered with a thick-woven olefin fabric from Sunproof, which is UV-resistant, quick-drying, and resistant to mold. The fabric is both waterproof and UV-resistant. This allows you to leave the lounge sofa outside all year round - even in snow and rain. Furthermore, the cushions are filled with a special Quick-dry foam, which means the sofa is already dry by the time you're ready to use it.

The Kirra Lounge Series is designed in collaboration with the Danish design duo Steffensen & Würtz, who are also the designers behind our Nordic Bar Stools, the Cobana Lounge Sofa, and our Outdoor Dining Series.

The Kirra Lounge Series is more than just furniture; it's a long-term investment in both your comfort and the visual expression of your outdoor space.