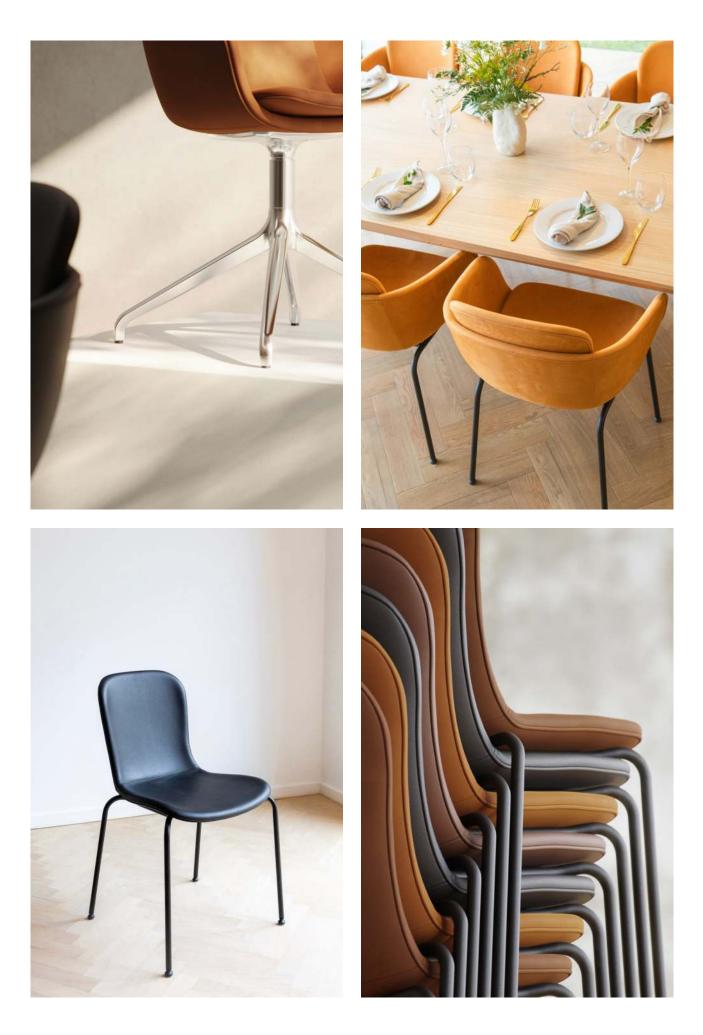

### DINING FURNITURE

Our exquisite collection of indoor dining chairs and dining tables is designed to elevate your dining experience with a perfect blend of comfort, style, and functionality. Both the Edge Dining Table and Chair no. One are designed in Denmark and made entirely in Europe.

Our dining chairs are crafted to provide maximum comfort and support. The chairs feature polished finishes and ergonomic designs, ensuring a luxurious seating experience. The frame is made from recyclable aluminum, while the seat is made from recycled plastic and upholstered in high-quality SPOOR leather, tanned at the last Danish tannery.

Complementing our chairs is the sleek Edge Dining Table. Available in three lengths, 180 cm, 240 cm and 300 cm, the table is designed to be both a functional space and a statement piece.

Together, our indoor dining chairs and tables create a harmonious dining environment that invites you to gather, share, and enjoy memorable moments with family and friends. Experience the blend of modern design, superior comfort, and exceptional quality with our dining collection, and transform your dining space into a haven of style and sophistication.