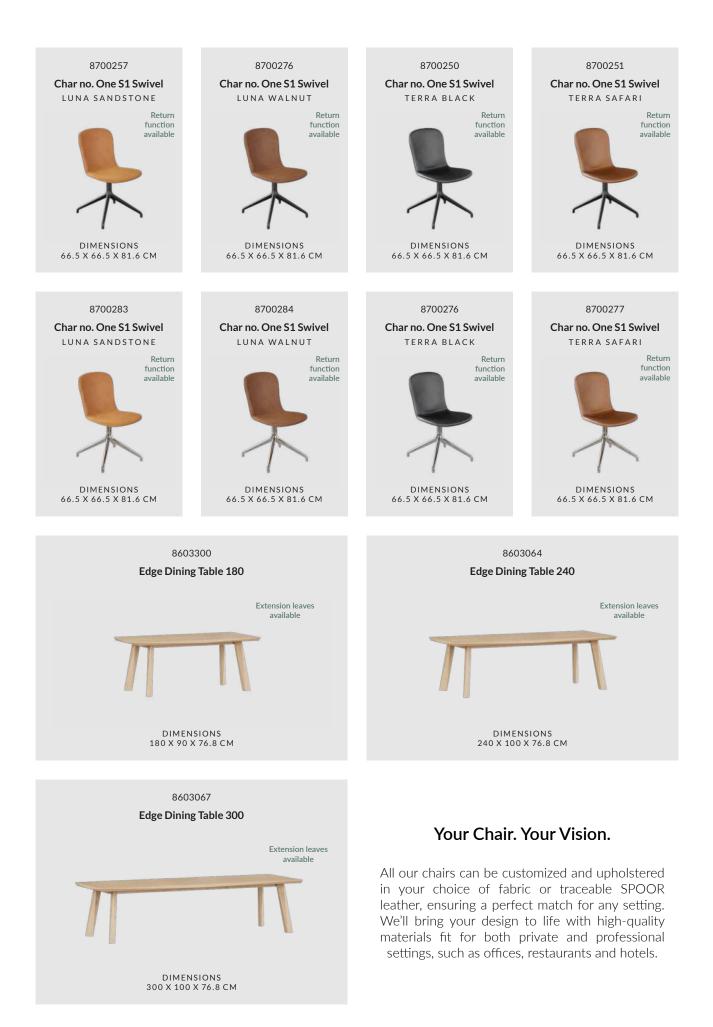

### DINING FURNITURE

Our exquisite collection of indoor dining chairs and dining tables is designed to elevate your dining experience with a perfect blend of comfort, style, and functionality. Both the Edge Dining Table and Chair no. One are designed in Denmark and made entirely in Europe.

Our dining chairs are crafted to provide maximum comfort and support. The chairs feature polished finishes and ergonomic designs, ensuring a luxurious seating experience. The frame is made from recyclable aluminum, while the seat is made from recycled plastic and upholstered in high-quality SPOOR leather, tanned at the last Danish tannery.

Complementing our chairs is the sleek Edge Dining Table. Available in three lengths, 180 cm, 240 cm and 300 cm, the table is designed to be both a functional space and a statement piece.

Together, our indoor dining chairs and tables create a harmonious dining environment that invites you to gather, share, and enjoy memorable moments with family and friends. Experience the blend of modern design, superior comfort, and exceptional quality with our dining collection, and transform your dining space into a haven of style and sophistication.

SACK<sup>it®</sup>

COMPLETE COLLECTION

The oak wood used in the making of the Edge Dining Table is FSC<sup>®</sup> certified, meaning it's been sourced from well-managed forests that practice responsible forestry, including ensuring that no more wood is logged than the forest can reproduce, while ensuring that lumber workers have the right safety equipment and fair wages.

Furthermore, the Edge Dining Table is made entirely in Europe.