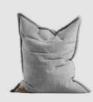

### COBANA LOUNGE CHAIR

The Cobana Lounge Chair is the original piece of furniture in the Cobana Series, and it serves as a corner stone in the iconic collection. Ideal for every space, it can serve as an outdoor lounge chair on your patio in the summer, and in your living room as a cozy bean bag during the winter season.

The chair is upholstered with the signature Cobana textile (100% Olefin), which can't get moldy, and filled with non-toxic EPS beads and features the eye-catching hand-sewn stitches.

Designed to hold its shape over time, the chair provides both a stylish look and comfortable support. The Cobana Lounge Chair has been internally assembled of two individual inner bags. When you sit down on one of them, the other will be pushed up to support your back.

You can also combine the Cobana Lounge Chair with a matching pouf for added comfort, using the pouf as an extra seat, a small tray table, or a side table when combined with one of our trays.

The chair comes in a large range of both classic, neutral colors and bright colors full of personality - there's a Cobana Lounge Chair for everyone!