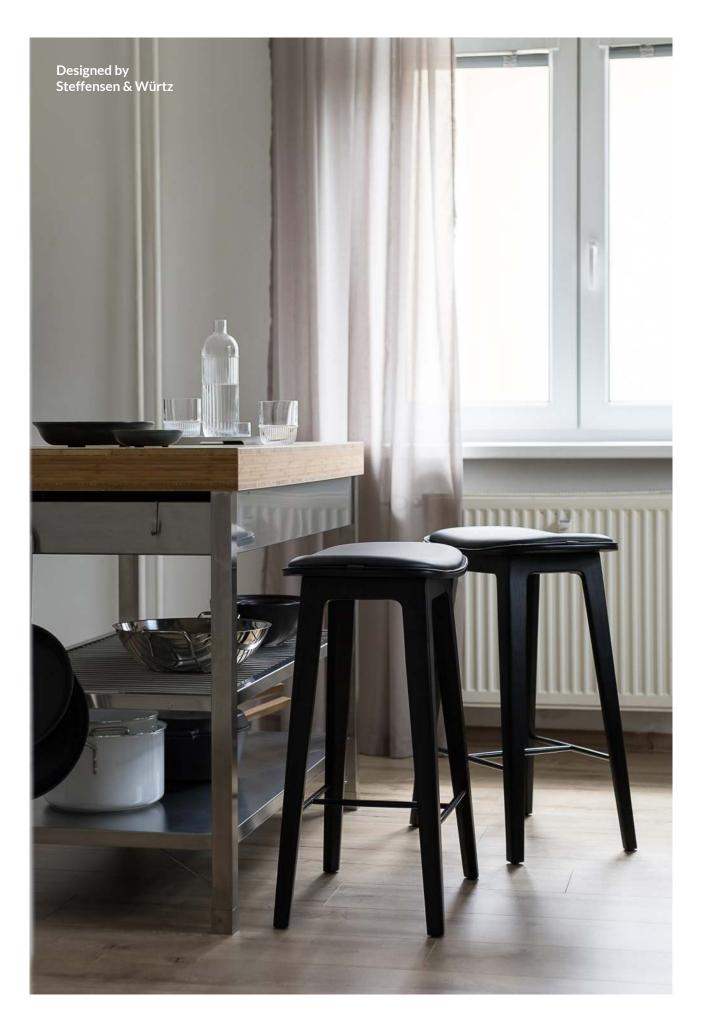

The Kirra Lounge Series is designed in collaboration with the Danish design duo Steffensen & Würtz, who are also the designers behind our Nordic Bar Stools, the Cobana Lounge Sofa, and our Outdoor Dining Series.