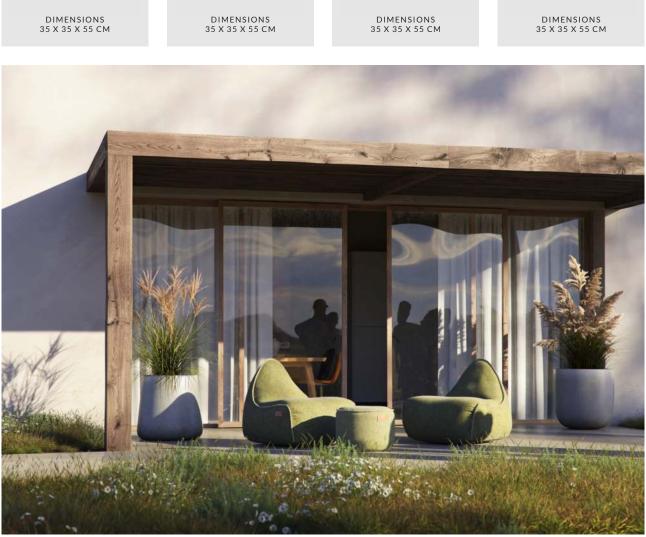

### COBANA LOUNGE CHAIR

The Cobana Lounge Chair is the original piece of furniture in the Cobana Series, and it serves as a corner stone in the iconic collection. Ideal for every space, it can serve as an outdoor lounge chair on your patio in the summer, and in your living room as a cozy bean bag during the winter season.

The chair is upholstered with the signature Cobana textile (100% Olefin), which can't get moldy, and filled with non-toxic EPS beads and features the eye-catching hand-sewn stitches.

Designed to hold its shape over time, the chair provides both a stylish look and comfortable support. The Cobana Lounge Chair has been internally assembled of two individual inner bags. When you sit down on one of them, the other will be pushed up to support your back.

You can also combine the Cobana Lounge Chair with a matching pouf for added comfort, using the pouf as an extra seat, a small tray table, or a side table when combined with one of our trays.

The chair comes in a large range of both classic, neutral colors and bright colors full of personality - there's a Cobana Lounge Chair for everyone!