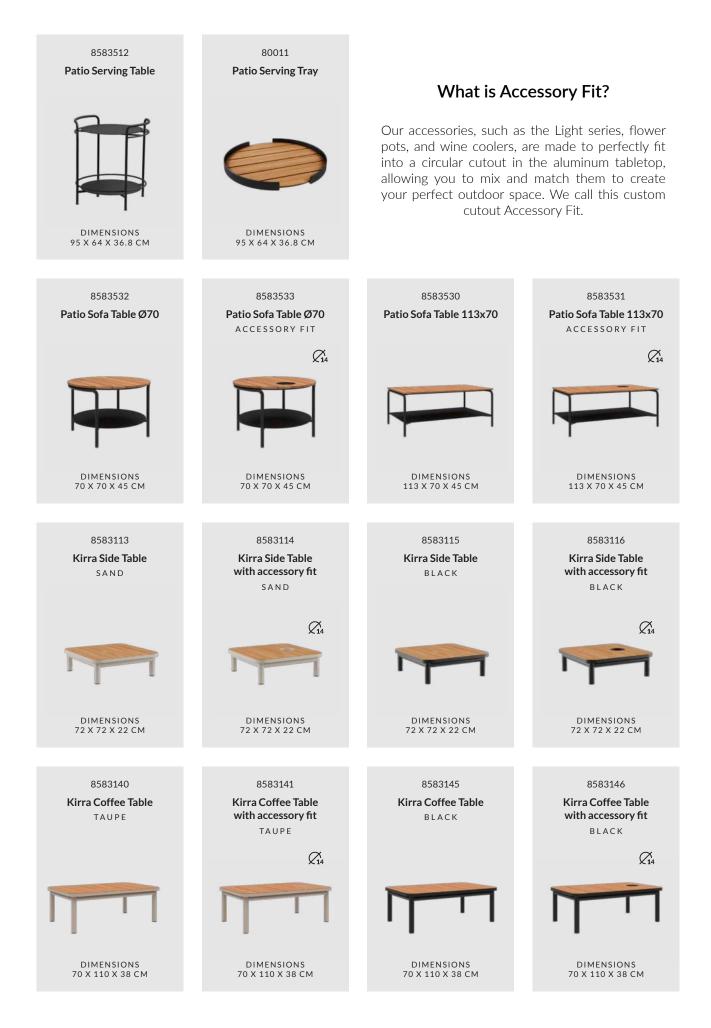

### OUTDOOR TABLES

Our collection of outdoor tables is designed to enhance your outdoor living experience, and to blend functionality and aesthetics seamlessly. In the range, you'll find our coffee tables and the outdoor serving table, all of which highlight the best features of the materials they have in common; powder-coated steel and aluminum, as well as natural teak wood.

Each table is designed to fit into any outdoor environment, so you can match it to any of our products, as well as any furniture or decor you already have at home. The designs are built from simple shapes and embrace clean lines and a modern look that contrasts beautifully with the warm teak wood.

The natural appearance of teak wood creates a beautiful and vibrant look that changes over time. The color of the wood gradually changes to a beautiful greyish patina after exposure to sun and weather. If you prefer the original warm and golden color of the wood, you can treat your teak furniture with teak oil, which both protects the wood from harmful elements and restores the beautiful, warm color.

All the tables are made to withstand every kind of weather, allowing you to leave them outside all-year round without worries.

The teak wood used in the making of the our outdoor tables is FSC<sup>®</sup> certified, meaning it's been sourced from well-managed forests that practice responsible forestry, including ensuring that no more wood is logged than the forest can reproduce, while ensuring that lumber workers have the right safety equipment and fair wages.