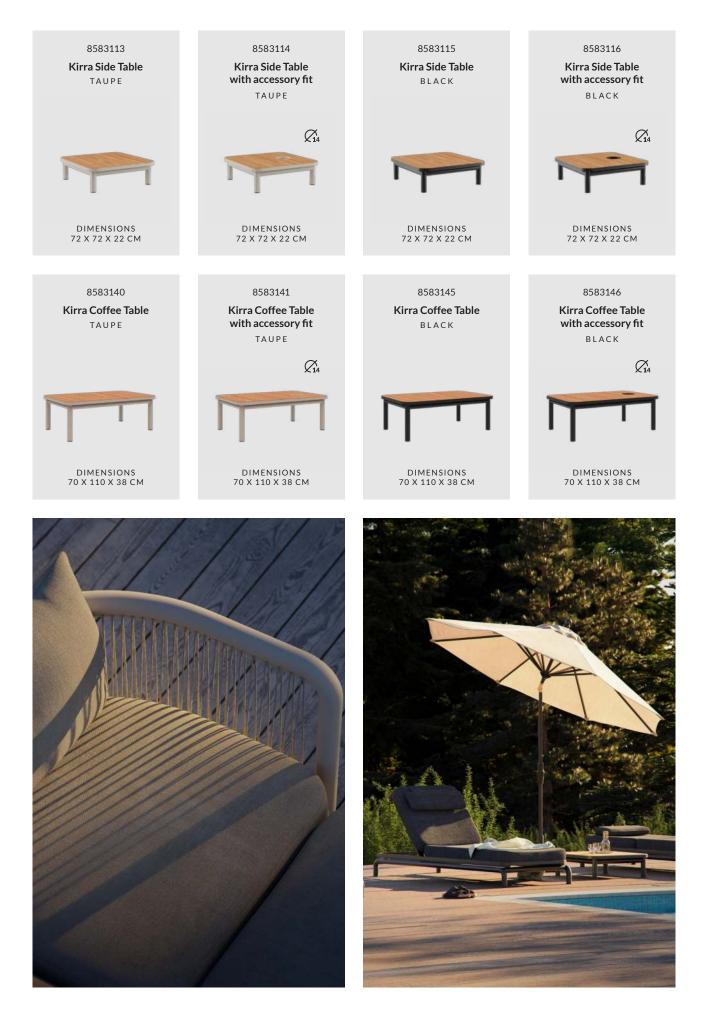

### OUTDOOR TABLES

Our collection of outdoor tables is designed to enhance your outdoor living experience, and to blend functionality and aesthetics seamlessly. In the range, you'll find our coffee tables and the outdoor serving table, all of which highlight the best features of the materials they have in common; powder-coated steel and aluminum, as well as natural teak wood.

Each table is designed to fit into any outdoor environment, so you can match it to any of our products, as well as any furniture or decor you already have at home. The designs are built from simple shapes and embrace clean lines and a modern look that contrasts beautifully with the warm teak wood.

The natural appearance of teak wood creates a beautiful and vibrant look that changes over time. The color of the wood gradually changes to a beautiful greyish patina after exposure to sun and weather. If you prefer the original warm and golden color of the wood, you can treat your teak furniture with teak oil, which both protects the wood from harmful elements and restores the beautiful, warm color.

All the tables are made to withstand every kind of weather, allowing you to leave them outside all-year round without worries.

The teak wood used in the making of the our outdoor tables is FSC<sup>®</sup> certified, meaning it's been sourced from well-managed forests that practice responsible forestry, including ensuring that no more wood is logged than the forest can reproduce, while ensuring that lumber workers have the right safety equipment and fair wages.