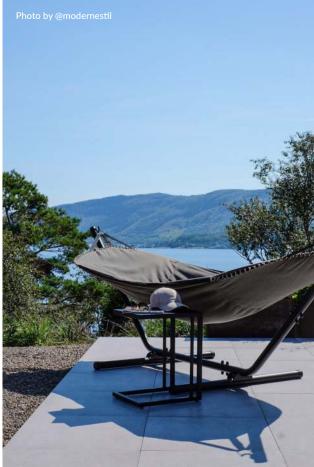

#### COBANA HAMMOCK

The Cobana Hammock offers great comfort and design. Transform your outdoor space into a serene oasis, where you can relax, enjoy the sun, and forget about your busy life. Produced with very durable and weather-resistant materials, the hammock is designed to withstand the test of time and provide you with years of comfort.

The hammock is also thoroughly thoughtout danish design. Two ergonomically shaped metal wires have been sewn into the hammock, making sure that it keeps its shape and gives you fantastic comfort when chilling. Along its edges, you'll see the hand-sewn stiches that give the design a little edge.

Additionally, the aluminum frame ensures that the hammock stays stable in all conditions - even in the worst weather possible. The hammock is easy to move, letting you catch the sunshine or move to the cool shade; no matter what, you're guaranteed to relax wherever you wish.

Like the rest of the Cobana Series, you won't have to worry about bringing the hammock inside, as the Cobana fabric is durable, water repellent, and lightfast. The fabric is made of 100% synthetic Olefin material, which never molds, so you can rest easy leaving your Cobana Hammock outside.