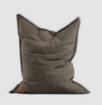

### COBANA LOUNGE CHAIR

The Cobana Lounge Chair is the original piece of furniture in the Cobana Series, and it serves as a corner stone in the iconic collection. Ideal for every space, it can serve as an outdoor lounge chair on your patio in the summer, and in your living room as a cozy bean bag during the winter season.

The chair is upholstered with the signature Cobana textile (100% Olefin), which can't get moldy, and filled with non-toxic EPS beads and features the eye-catching hand-sewn stitches.

Designed to hold its shape over time, the chair provides both a stylish look and comfortable support. The Cobana Lounge Chair has been internally assembled of two individual inner bags. When you sit down on one of them, the other will be pushed up to support your back.

You can also combine the Cobana Lounge Chair with a matching pouf for added comfort, using the pouf as an extra seat, a small tray table, or a side table when combined with one of our trays.

The chair comes in a large range of both classic, neutral colors and bright colors full of personality - there's a Cobana Lounge Chair for everyone!