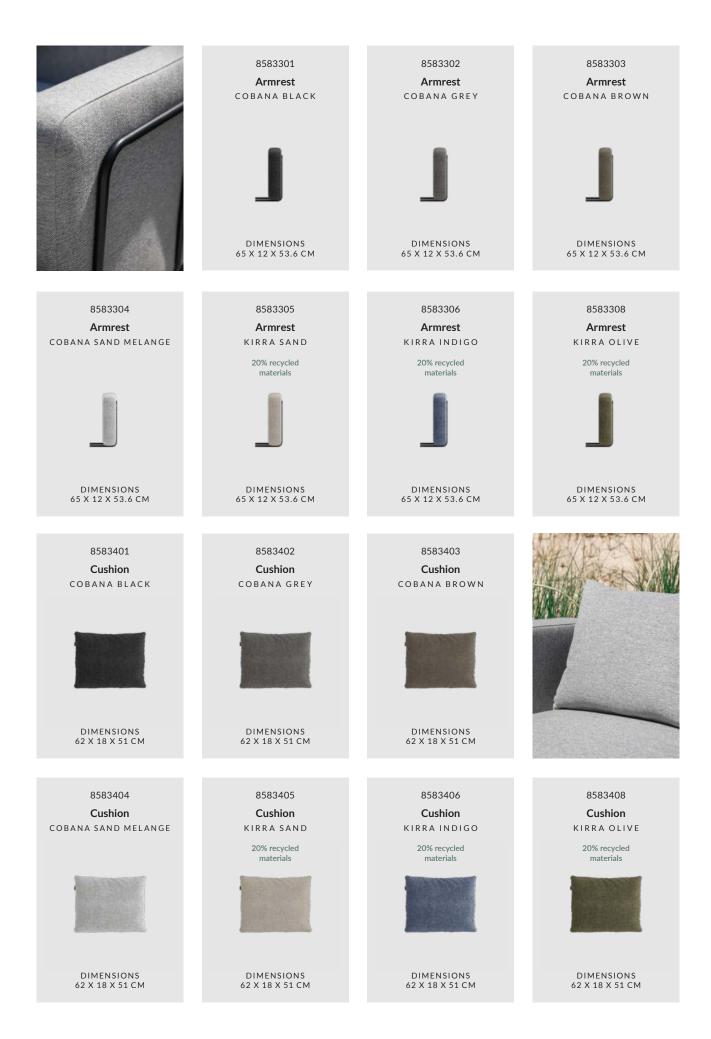

### COBANA LOUNGE CHAIR

The Cobana Lounge Chair is the original piece of furniture in the Cobana Series, and it serves as a corner stone in the iconic collection. Ideal for every space, it can serve as an outdoor lounge chair on your patio in the summer, and in your living room as a cozy bean bag during the winter season.

The chair is upholstered with the signature Cobana textile (100% Olefin), which can't get moldy, and filled with non-toxic EPS beads and features the eye-catching hand-sewn stitches.

Designed to hold its shape over time, the chair provides both a stylish look and comfortable support. The Cobana Lounge Chair has been internally assembled of two individual inner bags. When you sit down on one of them, the other will be pushed up to support your back.

You can also combine the Cobana Lounge Chair with a matching pouf for added comfort, using the pouf as an extra seat, a small tray table, or a side table when combined with one of our trays.

The chair comes in a large range of both classic, neutral colors and bright colors full of personality - there's a Cobana Lounge Chair for everyone!