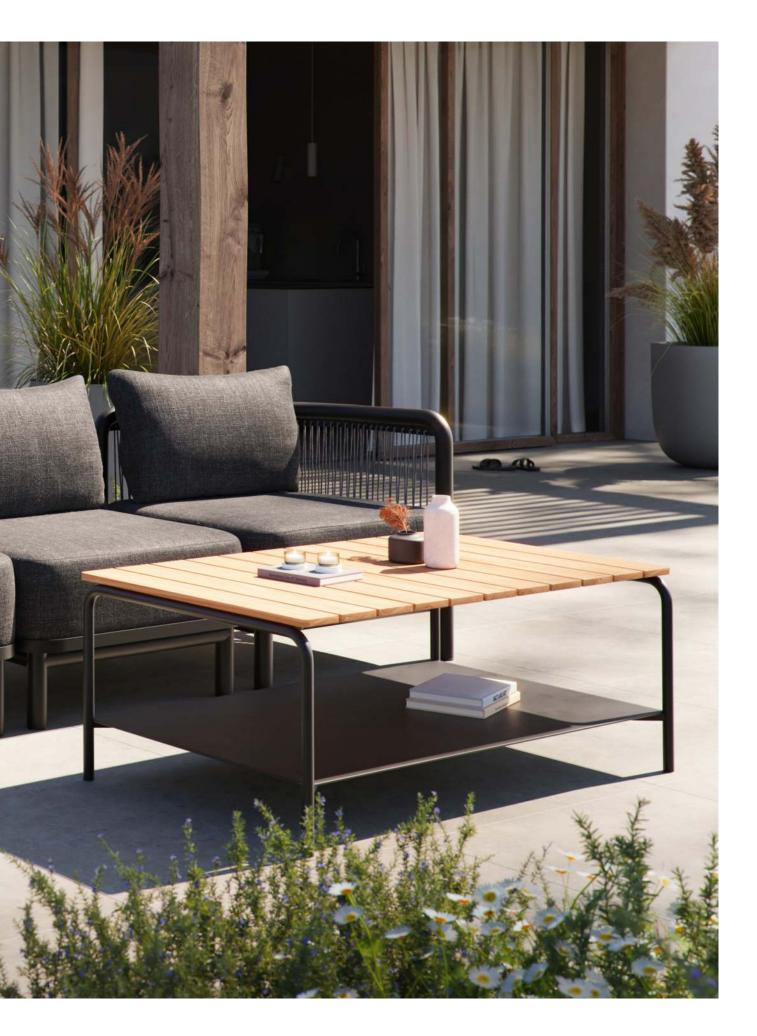

### OUTDOOR TABLES

Our collection of outdoor tables is designed to enhance your outdoor living experience, and to blend functionality and aesthetics seamlessly. In the range, you'll find our coffee tables and the outdoor serving table, all of which highlight the best features of the materials they have in common; powder-coated steel and aluminum, as well as natural teak wood.

Each table is designed to fit into any outdoor environment, so you can match it to any of our products, as well as any furniture or decor you already have at home. The designs are built from simple shapes and embrace clean lines and a modern look that contrasts beautifully with the warm teak wood.