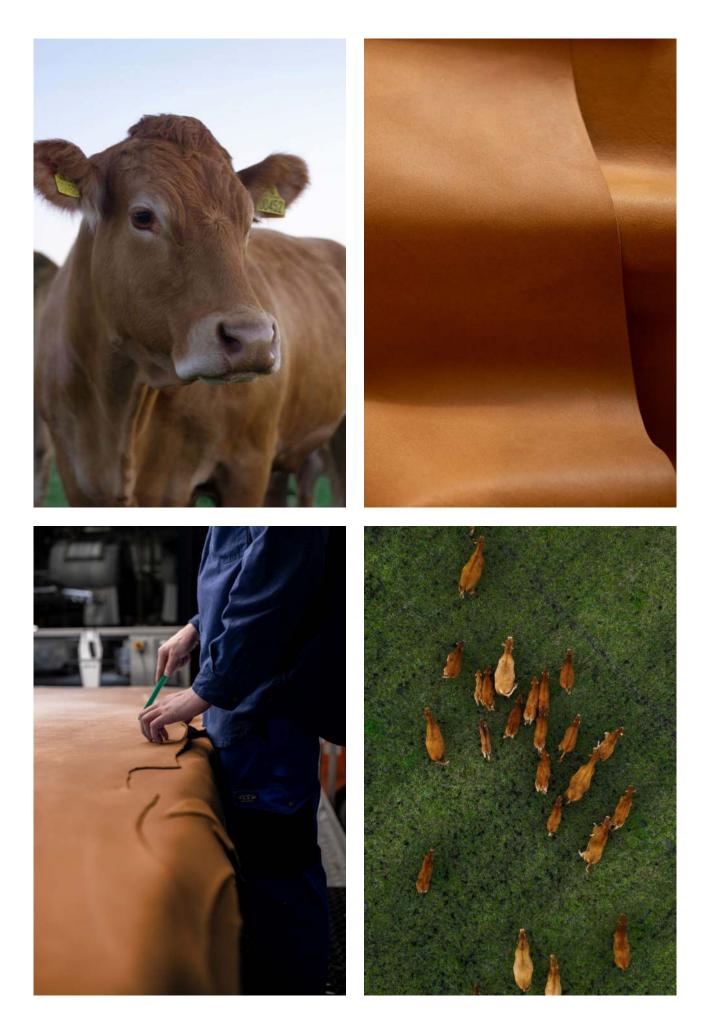

#### TRACEABLE LEATHER

With increasing demands for sustainability from customers who want to know what they are buying, SPOOR makes it possible to make a conscious and informed choice. When you choose a product with SPOOR leather, you can also rest assured that the leather is produced responsibly and transparently, and that the entire process is well documented.

SPOOR Collection is high-quality leather from Scan-Hide, Denmark's last tannery. The leather is 100% traceable from the cow to the finished product. This means that the leather used in the product you buy can be traced through the entire process from the farm to the factory to the finished product.

SPOOR ensures complete transparency by only sourcing raw hides directly from slaughterhouses that buy the cattle directly from the farmers who raise the animals. Additionally, all SPOOR rawhides are by-products of the food industry. This means that no animals are slaughtered for their skins.

In addition, SPOOR guarantees that the leather comes from Northern European raw hides. Therefore, you are also guaranteed that the cattle have lived under some of the highest animal welfare standards in the world, and all suppliers meet EU requirements, as well as the Five Freedoms.