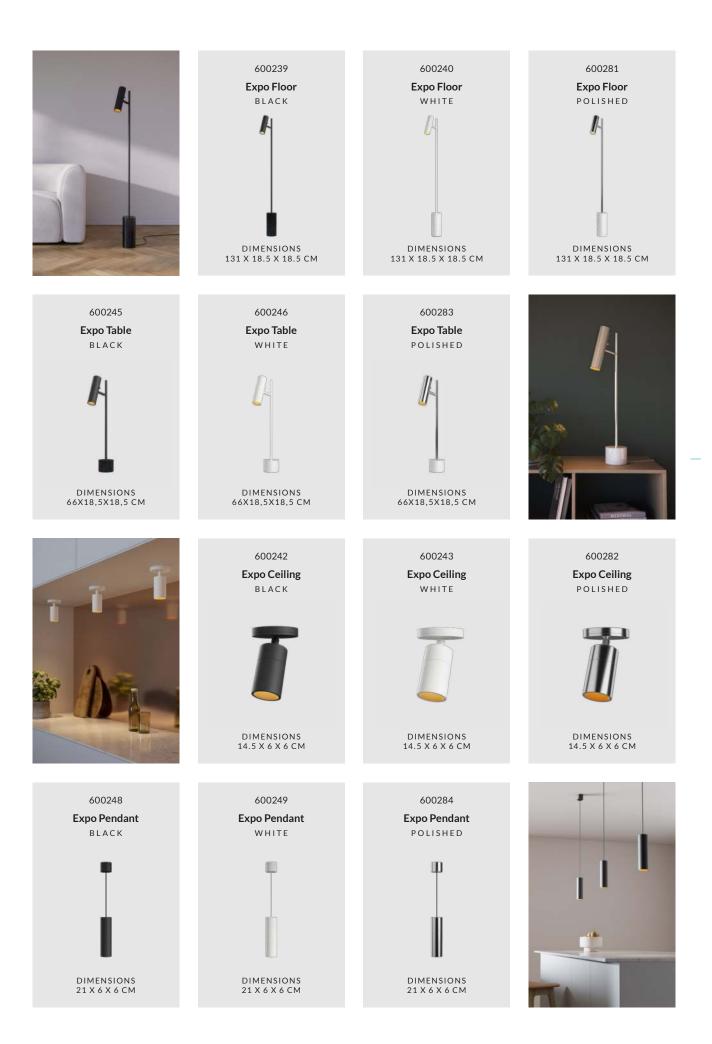

e Expo series - not even changing the bulb. With a removable lampshade, it's easy to change the lamp's bulb, even if the bulb is recessed in the lampshade to ensure comfortable lighting and atmosphere in the room.

The materials have also been very carefully selected. The coated aluminum is both durable and sleek, giving the lamps a timeless and minimal look, while the golden coating creates both a signature detail as well as a warm and inviting light. Finally, the base for the floor and table lamps is made from solid marble, providing a study base as well as a classic design detail.

The lamp series is both suitable as standalone centerpieces, as well as largescale lighting projects, where the lamps will blend seamlessly into their environment and provide a touch of scandinavian design.







# MARBLE

Marble as a material distinguishes itself with its intricate patterns and veins. From Michelangelo's David to the Taj Mahal, marble has been the preferred stone of artisans for millennia. Beyond its timeless appeal, marble also boasts durability, making it the perfect choice for the Expo series.

Both the Expo Floor and Expo Table lamps feature a solid marble base that matches the aluminum color. The natural variations in the marble's appearance and color makes each Expo lamp completely unique.





#### DAWN SERIES

The Dawn Series is a celebration of classic design reimagined with a modern touch. Developed in collaboration with Bønnelycke MDD, the Dawn pendant lamps brings together simplicity and functionality, reflecting the essence of Scandinavian design. Inspired by th