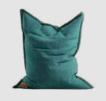

### COBANA LOUNGE CHAIR

The Cobana Lounge Chair is the original piece of furniture in the Cobana Series, and it serves as a corner stone in the iconic collection. Ideal for every space, it can serve as an outdoor lounge chair on your patio in the summer, and in your living room as a cozy bean bag during the winter season.

The chair is upholstered with the signature Cobana textile (100% Olefin), which can't get moldy, and filled with non-toxic EPS beads and features the eye-catching hand-sewn stitches.

Designed to hold its shape over time, the chair provides both a stylish look and comfortable support. The Cobana Lounge Chair has been internally assembled of two individual inner bags. When you sit down on one of them, the other will be pushed up to support your back.

You can also combine the Cobana Lounge Chair with a matching pouf for added comfort, using the pouf as an extra seat, a small tray table, or a side table when combined with one of our trays.

The chair comes in a large range of both classic, neutral colors and bright colors full of personality - there's a Cobana Lounge Chair for everyone!