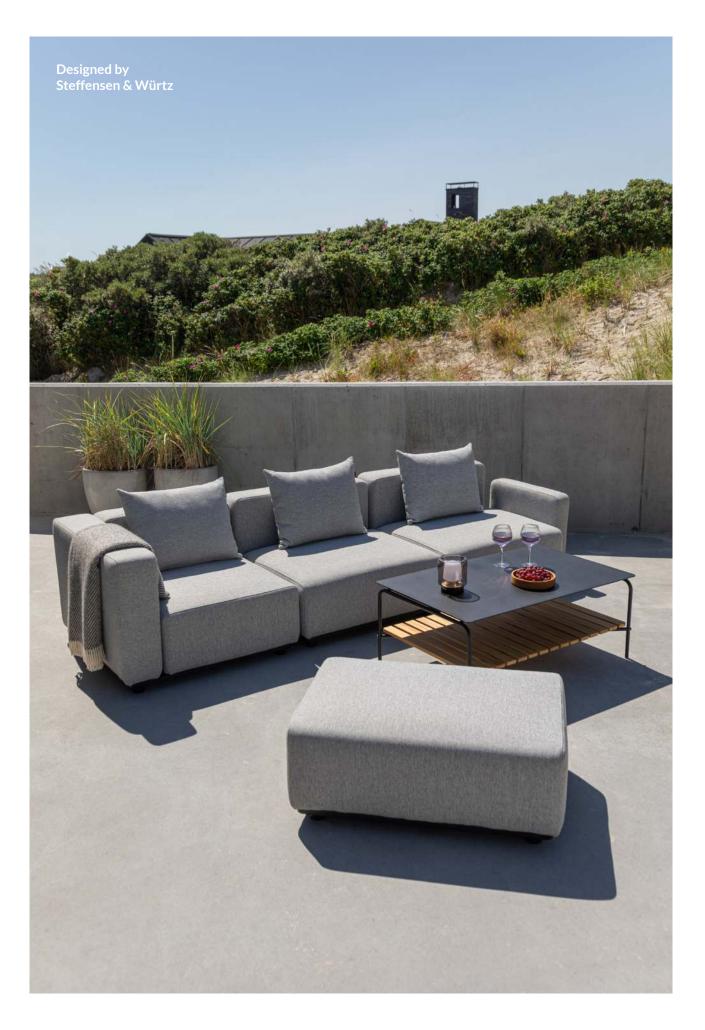

## SOFT SOFA

Create your ideal outdoor lounge space with the Soft Sofa – designed for comfort and flexibility. The colors evokes images of Danish nature - sand, beach grass, and coastal rocks. With soft shapes and hues that naturally blend into the surroundings, and a modular design.

Unlike many outdoor sofas, the Soft Sofa offers a plush, inviting feel without compromising durability. Its weather-resistant materials ensure it stands up to sun, rain, and changing seasons while maintaining an exceptional level of comfort. Whether you're relaxing in the afternoon sun or enjoying an evening under the stars, this sofa is made for year-round use. The non-slip base ensures that each module stays in place.

With a modular design, you can customize your setup to fit any space. The corner, seat, and lounger modules can be easily rearranged to suit your needs, while a handle on the back makes it simple to move. Whether you want a spacious lounge area or a compact setup, the Soft Sofa adapts effortlessly.

The Soft Sofa is upholstered with a thick-woven olefin fabric from Sunproof, which is UV-resistant, quick-drying, and resistant to mold. Plus, its intuitive 'plug and play' setup means no complicated assembly - just unpack and relax.

The Soft Sofa is modular, allowing you to freely design the perfect couch for your outdoor space.

The Kirra Lounge Series is designed in collaboration with the Danish design duo Steffensen & Würtz, who are also the designers behind our Nordic Bar Stools, the Cobana Lounge Sofa, and our Outdoor Dining Series.