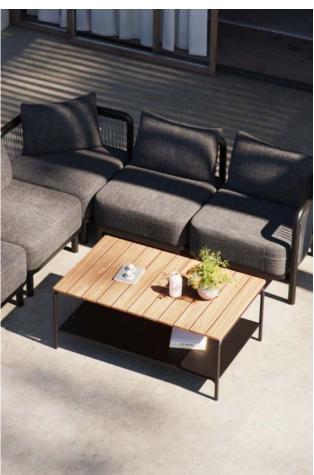

## SOFT SOFA

Create your ideal outdoor lounge space with the Soft Sofa – designed for comfort and flexibility. The colors evokes images of Danish nature - sand, beach grass, and coastal rocks. With soft shapes and hues that naturally blend into the surroundings, and a modular design.

Unlike many outdoor sofas, the Soft Sofa offers a plush, inviting feel without compromising durability. Its weather-resistant materials ensure it stands up to sun, rain, and changing seasons while maintaining an exceptional level of comfort. Whether you're relaxing in the afternoon sun or enjoying an evening under the stars, this sofa is made for year-round use. The non-slip base ensures that each module stays in place.

With a modular design, you can customize your setup to fit any space. The corner, seat, and lounger modules can be easily rearranged to suit your needs, while a handle on the back makes it simple to move. Whether you want a spacious lounge area or a compact setup, the Soft Sofa adapts effortlessly.

The Soft Sofa is upholstered with a thick-woven olefin fabric from Sunproof, which is UV-resistant, quick-drying, and resistant to mold. Plus, its intuitive 'plug and play' setup means no complicated assembly - just unpack and relax.

The Soft Sofa is modular, allowing you to freely design the perfect couch for your outdoor space.