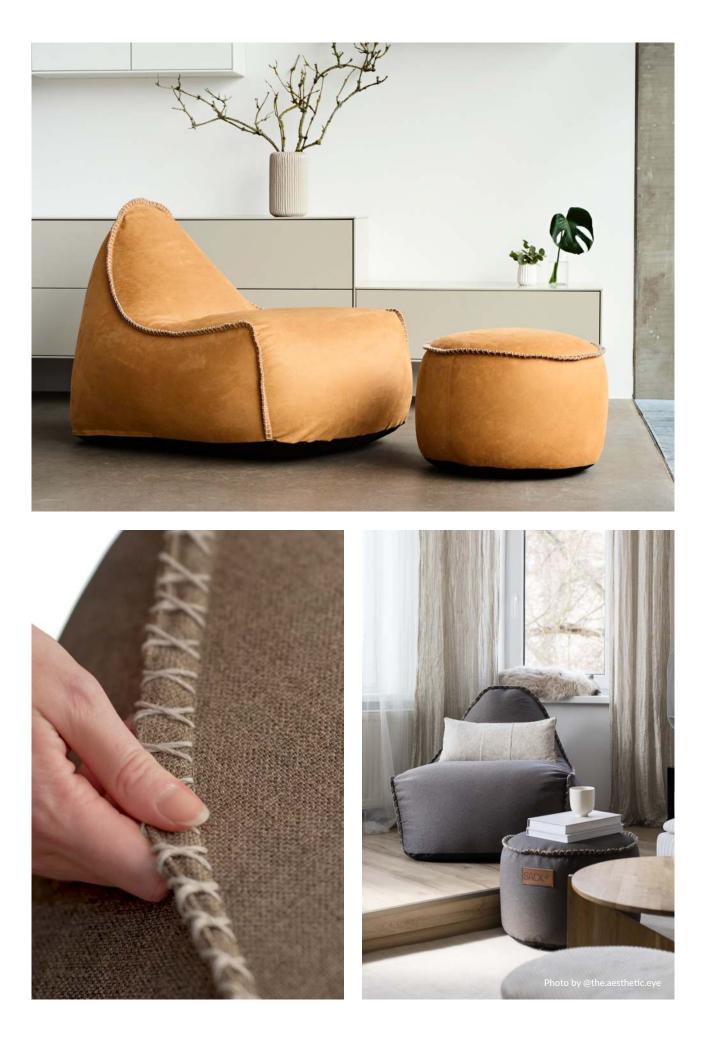

### COBANA LOUNGE CHAIR

The Cobana Lounge Chair is the original piece of furniture in the Cobana Series, and it serves as a corner stone in the iconic collection. Ideal for every space, it can serve as an outdoor lounge chair on your patio in the summer, and in your living room as a cozy bean bag during the winter season.

The chair is upholstered with the signature Cobana textile (100% Olefin), which can't get moldy, and filled with non-toxic EPS beads and features the eye-catching hand-sewn stitches.

Designed to hold its shape over time, the chair provides both a stylish look and comfortable support. The Cobana Lounge Chair has been internally assembled of two individual inner bags. When you sit down on one of them, the other will be pushed up to support your back.

You can also combine the Cobana Lounge Chair with a matching pouf for added comfort, using the pouf as an extra seat, a small tray table, or a side table when combined with one of our trays.

The chair comes in a large range of both classic, neutral colors and bright colors full of personality - there's a Cobana Lounge Chair for everyone!