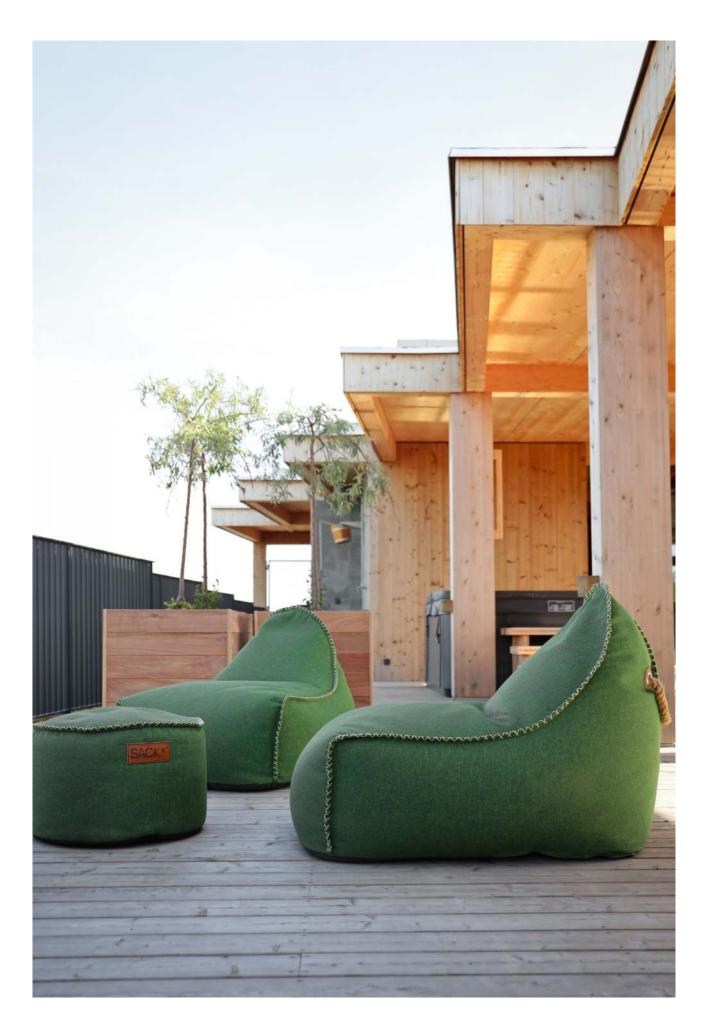

### COBANA LOUNGE CHAIR

The Cobana Lounge Chair is the original piece of furniture in the Cobana Series, and it serves as a corner stone in the iconic collection. Ideal for every space, it can serve as an outdoor lounge chair on your patio in the summer, and in your living room as a cozy bean bag during the winter season.

The chair is upholstered with the signature Cobana textile (100% Olefin), which can't get moldy, and filled with non-toxic EPS beads and features the eye-catching hand-sewn stitches.

Designed to hold its shape over time, the chair provides both a stylish look and comfortable support. The Cobana Lounge Chair has been internally assembled of two individual inner bags. When you sit down on one of them, the other will be pushed up to support your back.

You can also combine the Cobana Lounge Chair with a matching pouf for added comfort, using the pouf as an extra seat, a small tray table, or a side table when combined with one of our trays.

The chair comes in a large range of both classic, neutral colors and bright colors full of personality - there's a Cobana Lounge Chair for everyone!