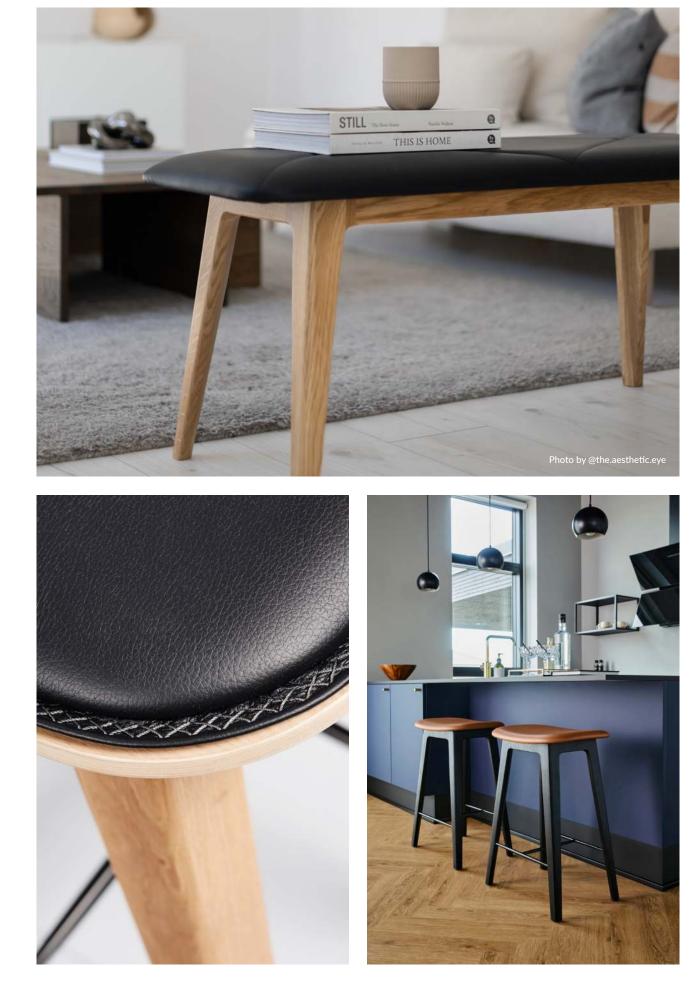

### DINING FURNITURE

Our exquisite collection of indoor dining chairs and dining tables is designed to elevate your dining experience with a perfect blend of comfort, style, and functionality. Both the Edge Dining Table and Chair no. One are designed in Denmark and made entirely in Europe.

Our dining chairs are crafted to provide maximum comfort and support. The chairs feature polished finishes and ergonomic designs, ensuring a luxurious seating experience. The frame is made from recyclable aluminum, while the seat is made from recycled plastic and upholstered in high-quality SPOOR leather, tanned at the last Danish tannery.

Complementing our chairs is the sleek Edge Dining Table. Available in three lengths, 180 cm, 240 cm and 300 cm, the table is designed to be both a functional space and a statement piece.

Together, our indoor dining chairs and tables create a harmonious dining environment that invites you to gather, share, and enjoy memorable moments with family and friends. Experience the blend of modern design, superior comfort, and exceptional quality with our dining collection, and transform your dining space into a haven of style and sophistication.