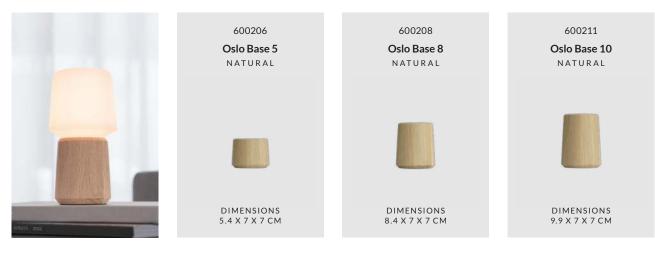

ts the mood for the whole room. With a single touch in the app or on top of the lamp you can easily change the lamp's brightness and therefore also the mood of the room. The lamp comes with three premade settings for brightness, as well as a setting for freely adjusting it as you see fit – which the lamp then remembers the next time you turn it on. The lamp can be turned on with a single press on the top while it is in a base or in the app, so you don't have to take the lamp out of its base to turn it on.

Let your senses travel from the industrial London to New York's moody jazz bars when you choose the base for your SACKit Ambience Lamp. The bases feature high-end materials such as frost-proof opal and smoked glass, powdercoated aluminum, stainless steel, and FSC® certified oak wood.













The oak wood used in the making of the Ambience Oslo lamp holder is FSC <sup>®</sup> certified, meaning it's been sourced from well-managed forests that practice responsible forestry, including ensuring that no more wood is logged than the forest can reproduce, while ensuring that lumber workers have the right safety equipment and fair wages.







## LIGHT SERIES

The Light series are the first lamps we designed, and to this day, they are one of our most popular product ranges. The nautical-inspired lamps allow you to extend the light in the late-night hours in summer or light up the dark winter. The lamp uses removable and rechargeable batteries, and with the series' Battery Charging Station you can charge up to 6 batteries at once.

SACKit Light is the result of thorough dani