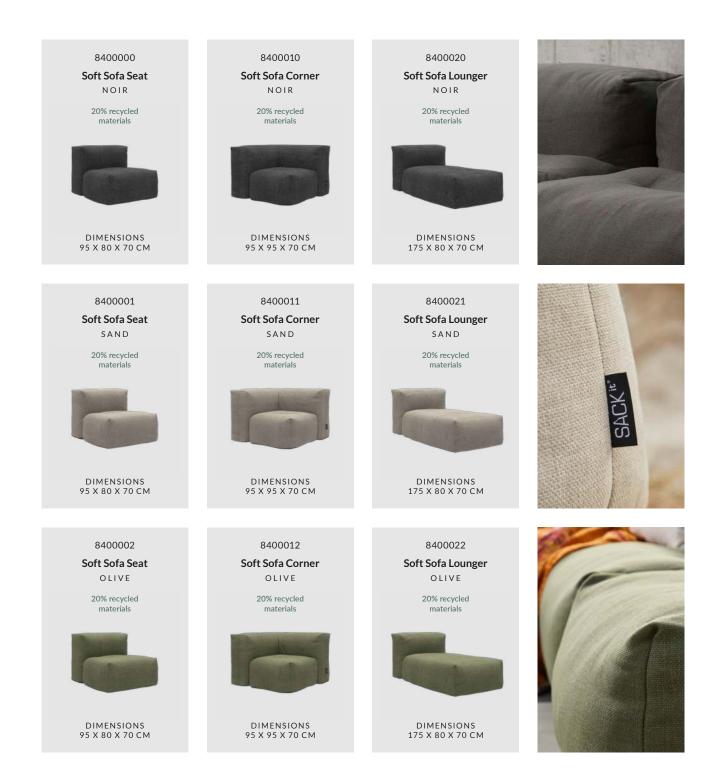

## SOFT SOFA

Create your ideal outdoor lounge space with the Soft Sofa – designed for comfort and flexibility. The colors evokes images of Danish nature - sand, beach grass, and coastal rocks. With soft shapes and hues that naturally blend into the surroundings, and a modular design.

Unlike many outdoor sofas, the Soft Sofa offers a plush, inviting feel without compromising durability. Its weather-resistant materials ensure it stands up to sun, rain, and changing seasons while maintaining an exceptional level of comfort. Whether you're relaxing in the afternoon sun or enjoying an evening under the stars, this sofa is made for year-round use. The non-slip base ensures that each module stays in place.

With a modular design, you can customize your setup to fit any space. The corner, seat, and lounger modules can be easily rearranged to suit your needs, while a handle on the back makes it simple to move. Whether you want a spacious lounge area or a compact setup, the Soft Sofa adapts effortlessly.

The Soft Sofa is upholstered with a thick-woven olefin fabric from Sunproof, which is UV-resistant, quick-drying, and resistant to mold. Plus, its intuitive 'plug and play' setup means no complicated assembly - just unpack and relax.