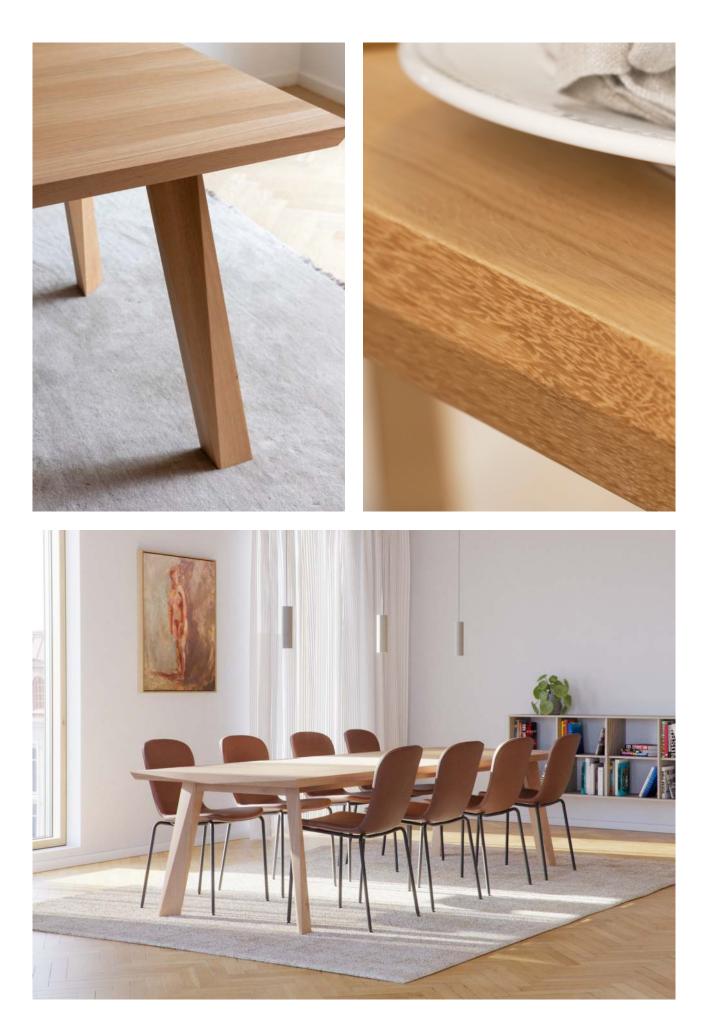

Complementing our chairs is the sleek Edge Dining Table. Available in three lengths, 180 cm, 240 cm and 300 cm, the table is designed to be both a functional space and a statement piece.

Together, our indoor dining chairs and tables create a harmonious dining environment that invites you to gather, share, and enjoy memorable moments with family and friends. Experience the blend of modern design, superior comfort, and exceptional quality with our dining collection, and transform your dining space into a haven of style and sophistication.

SACK<sup>it®</sup>

COMPLETE COLLECTION

The oak wood used in the making of the Edge Dining Table is FSC<sup>®</sup> certified, meaning it's been sourced from well-managed forests that practice responsible forestry, including ensuring that no more wood is logged than the forest can reproduce, while ensuring that lumber workers have the right safety equipment and fair wages.

Furthermore, the Edge Dining Table is made entirely in Europe.