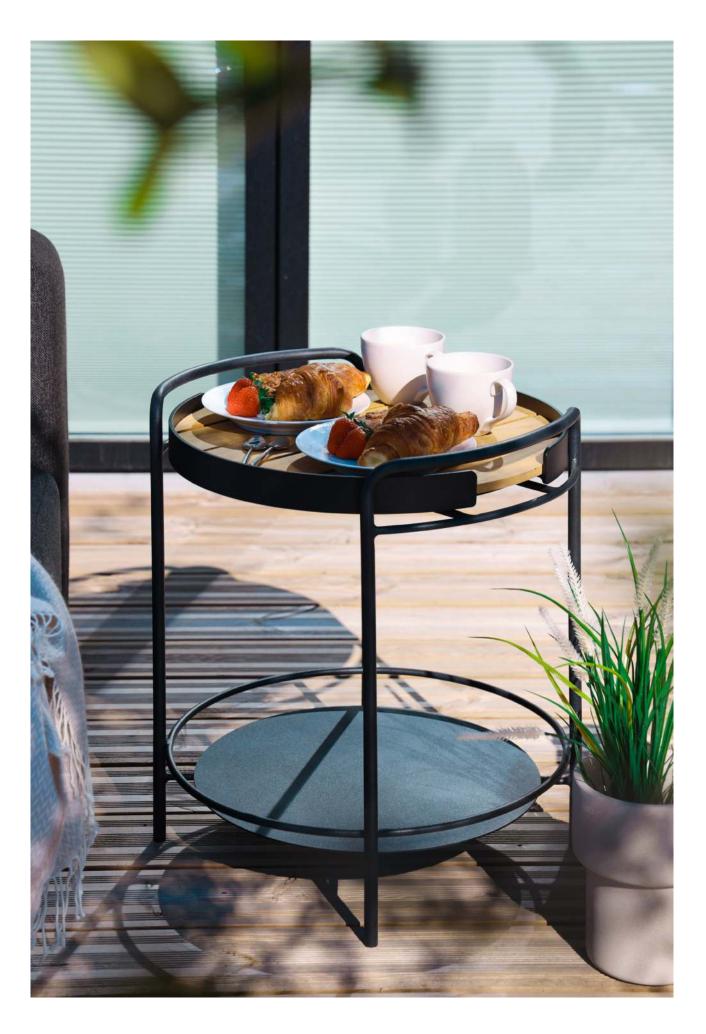

### OUTDOOR TABLES

Our collection of outdoor tables is designed to enhance your outdoor living experience, and to blend functionality and aesthetics seamlessly. In the range, you'll find our coffee tables and the outdoor serving table, all of which highlight the best features of the materials they have in common; powder-coated steel and aluminum, as well as natural teak wood.

Each table is designed to fit into any outdoor environment, so you can match it to any of our products, as well as any furniture or decor you already have at home. The designs are built from simple shapes and embrace clean lines and a modern look that contrasts beautifully with the warm teak wood.