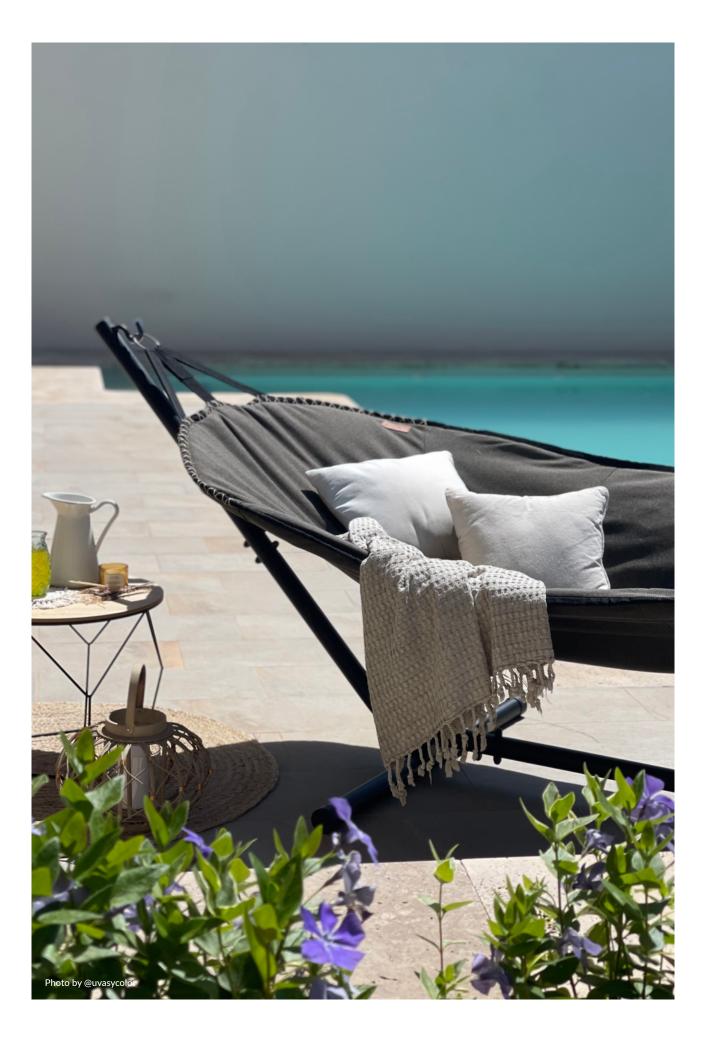

#### COBANA HAMMOCK

The Cobana Hammock offers great comfort and design. Transform your outdoor space into a serene oasis, where you can relax, enjoy the sun, and forget about your busy life. Produced with very durable and weather-resistant materials, the hammock is designed to withstand the test of time and provide you with years of comfort.

The hammock is also thoroughly thoughtout danish design. Two ergonomically shaped metal wires have been sewn into the hammock, making sure that it keeps its shape and gives you fantastic comfort when chilling. Along its edges, you'll see the hand-sewn stiches that give the design a little edge.

Additionally, the aluminum frame ensures that the hammock stays stable in all conditions - even in the worst weather possible. The hammock is easy to move, letting you catch the sunshine or move to the cool shade; no matter what, you're guaranteed to relax wherever you wish.

Like the rest of the Cobana Series, you won't have to worry about bringing the hammock inside, as the Cobana fabric is durable, water repellent, and lightfast. The fabric is made of 100% synthetic Olefin material, which never molds, so you can rest easy leaving your Cobana Hammock outside.