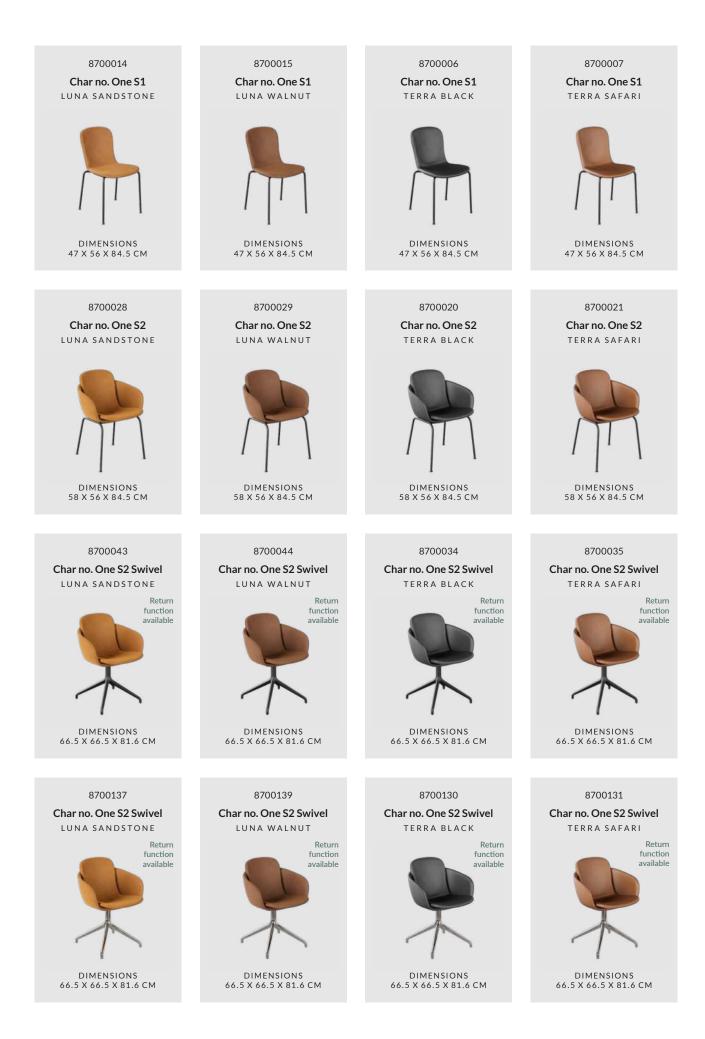

### DINING FURNITURE

Our exquisite collection of indoor dining chairs and dining tables is designed to elevate your dining experience with a perfect blend of comfort, style, and functionality. Both the Edge Dining Table and Chair no. One are designed in Denmark and made entirely in Europe.

Our dining chairs are crafted to provide maximum comfort and support. The chairs feature polished finishes and ergonomic designs, ensuring a luxurious seating experience. The frame is made from recyclable aluminum, while the seat is made from recycled plastic and upholstered in high-quality SPOOR leather, tanned at the last Danish tannery.

Complementing our chairs is the sleek Edge Dining Table. Available in three lengths, 180 cm, 240 cm and 300 cm, the table is designed to be both a functional space and a statement piece.

Together, our indoor dining chairs and tables create a harmonious dining environment that invites you to gather, share, and enjoy memorable moments with family and friends. Experience the blend of modern design, superior comfort, and exceptional quality with our dining collection, and transform your dining space into a haven of style and sophistication.