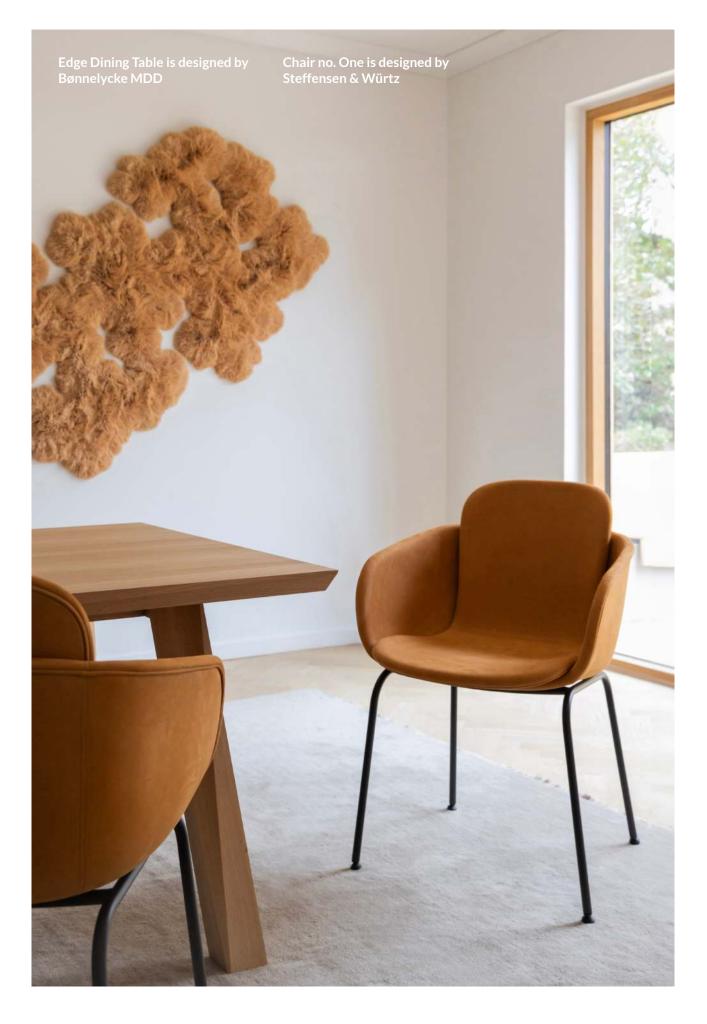

### DINING FURNITURE

Our exquisite collection of indoor dining chairs and dining tables is designed to elevate your dining experience with a perfect blend of comfort, style, and functionality. Both the Edge Dining Table and Chair no. One are designed in Denmark and made entirely in Europe.

Our dining chairs are crafted to provide maximum comfort and support. The chairs feature polished finishes and ergonomic designs, ensuring a luxurious seating experience. The frame is made from recyclable aluminum, while the seat is made from recycled plastic and upholstered in high-quality SPOOR leather, tanned at the last Danish tannery.

Complementing our chairs is the sleek Edge Dining Table. Available in three lengths, 180 cm, 240 cm and 300 cm, the table is designed to be both a functional space and a statement piece.

Together, our indoor dining chairs and tables create a harmonious dining environment that invites you to gather, share, and enjoy memorable moments with family and friends. Experience the blend of modern design, superior comfort, and exceptional quality with our dining collection, and transform your dining space into a haven of style and sophistication.