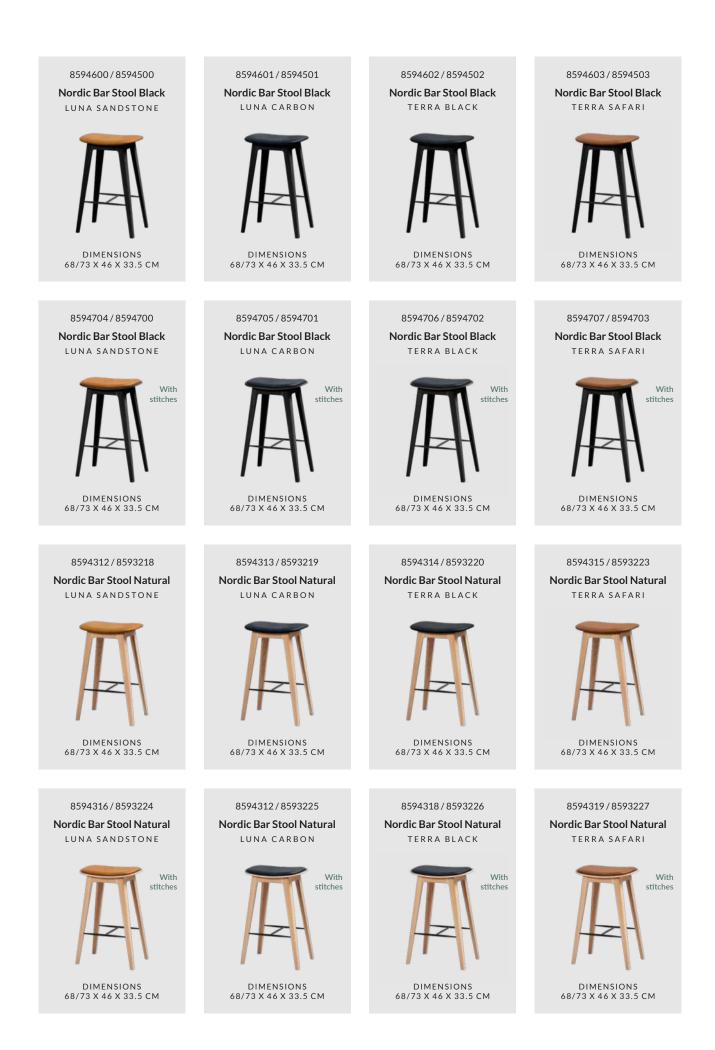

The Kirra Lounge Series is designed in collaboration with the Danish design duo Steffensen & Würtz, who are also the designers behind our Nordic Bar Stools, the Cobana Lounge Sofa, and our Outdoor Dining Series.