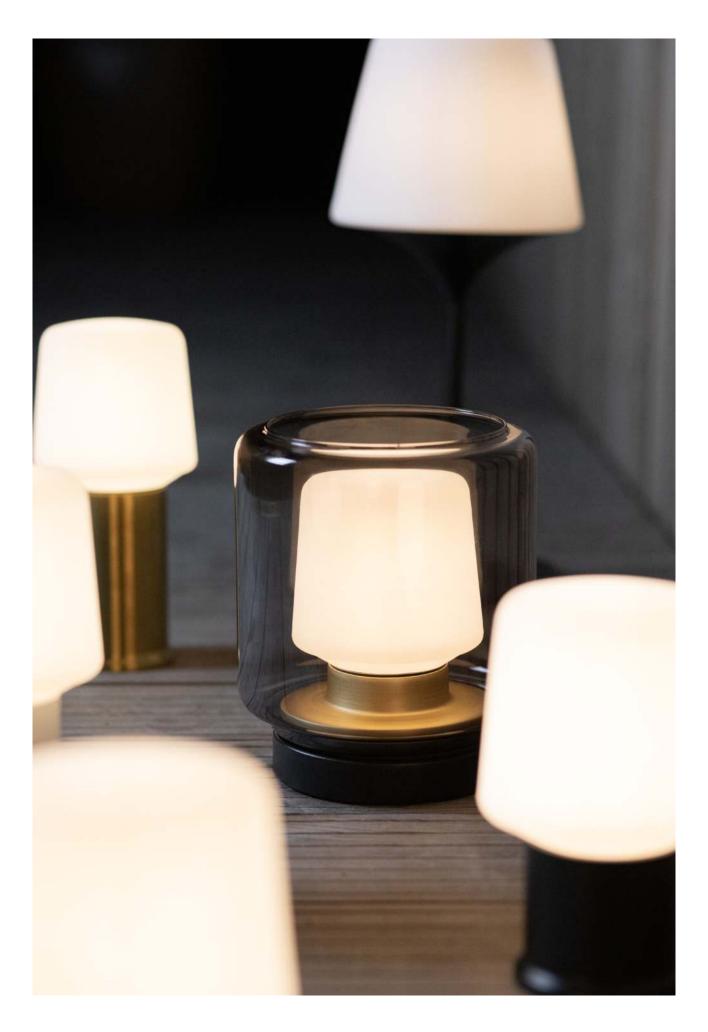

low.

Made from durable aluminum and available in two sizes (Ø25cm and Ø40cm), the Dawn series fits seamlessly into any interior space, from intimate home settings to large-scale architectural projects. The pendant lights come with a three-meter wire in a matching color and are compatible with smart bulbs, allowing for modern connectivity without compromising on design integrity.

Complementing the aluminum body is a white inner shade, designed to optimize the lamp's light. This inner layer reflects and diffuses the light efficiently, ensuring both upward and downward illumination without glare.

With its meticulous attention to materials and construction, the Dawn series offers a harmonious blend of quality, functionality, and Scandinavian elegance, perfect for any modern space.











#### AMBIENCE SERIES

The battery-powered Lamp Intelligent is the cornerstone of our Ambience lamp series. Combining the app-controlled lamp with the series' unique lamp bases allows you to design your lamp exactly as you want it, or switch it up whenever you want a new look. The lamp is IP67 dust- and waterproof and made of extremely durable materials. It, and all Ambience bases except the Oslo base, can therefore be used both inside and outside, allowing you to create gorgeous outdoor spaces with ambient lighting.

Light creates life and sets the mood for the whole room. With a single touch in the app or on top of the lamp you can easily change the lamp's brightness and therefore also the mood of the room. The lamp comes with three premade settings for brightness, as well as a setting