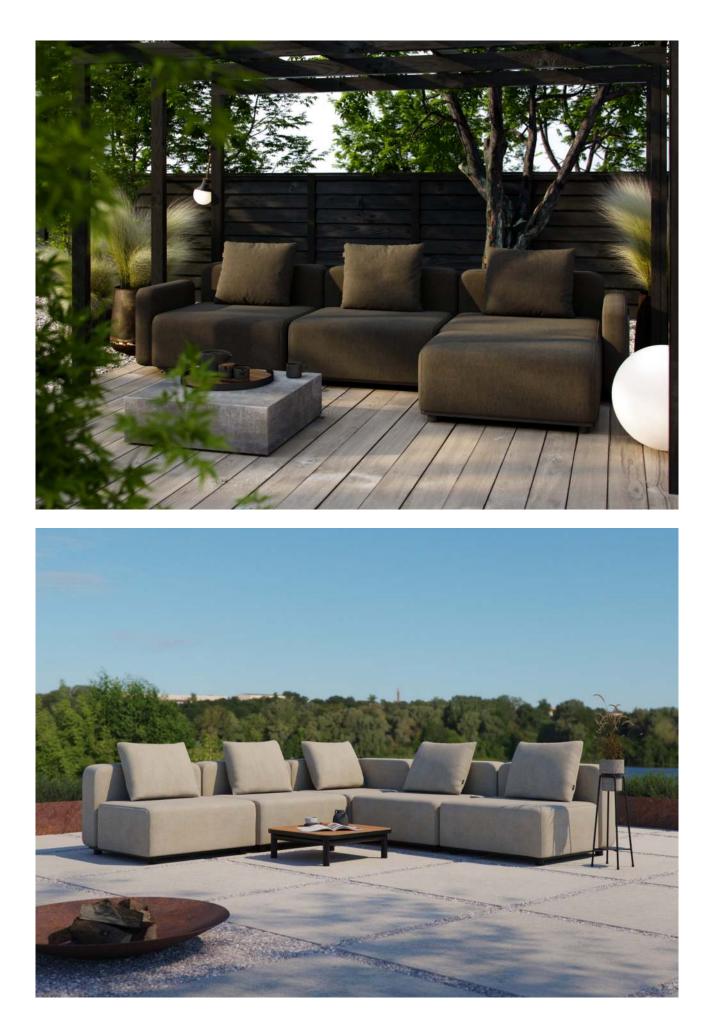

## SOFT SOFA

Create your ideal outdoor lounge space with the Soft Sofa – designed for comfort and flexibility. The colors evokes images of Danish nature - sand, beach grass, and coastal rocks. With soft shapes and hues that naturally blend into the surroundings, and a modular design.

Unlike many outdoor sofas, the Soft Sofa offers a plush, inviting feel without compromising durability. Its weather-resistant materials ensure it stands up to sun, rain, and changing seasons while maintaining an exceptional level of comfort. Whether you're relaxing in the afternoon sun or enjoying an evening under the stars, this sofa is made for year-round use. The non-slip base ensures that each module stays in place.

With a modular design, you can customize your setup to fit any space. The corner, seat, and lounger modules can be easily rearranged to suit your needs, while a handle on the back makes it simple to move. Whether you want a spacious lounge area or a compact setup, the Soft Sofa adapts effortlessly.

The Soft Sofa is upholstered with a thick-woven olefin fabric from Sunproof, which is UV-resistant, quick-drying, and resistant to mold. Plus, its intuitive 'plug and play' setup means no complicated assembly - just unpack and relax.

## COBANA LOUNGE SOFA

There are few things better than relaxing on the couch with our loved ones, and with the modular Cobana Lounge Sofa, you can bring the hangout outside. Gather family and friends on sunny summer days, enjoy a quiet evening under the stars, or cozy up with a blanket and a warm cup of coffee in the autumn. The Cobana Lounge Sofa is modular so you can customize it for your outdoor space. Create a cozy two-seater or an elaborate sofa setup for ten people. You can even mix and match the four timeless colors, black, grey, brown and sand melange, to create a look that is entirely unique.

Made with durable materials, including the signature Cobana fabric, the Cobana Lounge Sofa can stay outside all year round. The filling is made with Quick Dry Foam, which ensures that the sofa is both comfy and dries incredibly fast, so you don't have to wait to use it after rain. Additionally, you don't have to worry about the color fading in sunlight as the Cobana fabric gets top grades on the lightfastness scale.