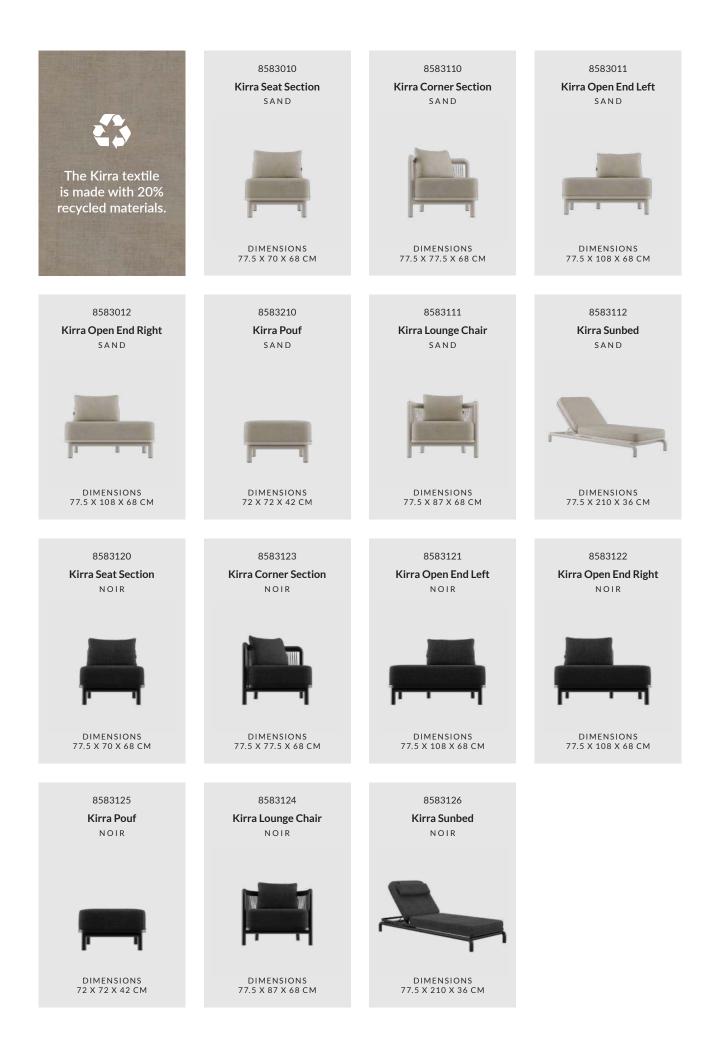

## KIRRA DINING SERIES

The Kirra Dining Series is an elegant and durable collection of outdoor dining furniture designed for both style and resilience. With a refined Nordic aesthetic, the series features dining tables and chairs made from powder-coated aluminum and FSC®-certified teak, ensuring long-lasting quality and a timeless look.

The Kirra Dining Table is available in multiple sizes and offers a choice between a teak or ceramic tabletop, allowing you to customize your outdoor space to match your style. The teak option develops a beautiful patina over time, enhancing its natural charm, while the ceramic variant provides a sleek, modern look with exceptional durability. Both options are supported by a sturdy aluminum frame, ensuring stability in all weather conditions.

Pair it with the Kirra Patio Chair, a sleek and comfortable outdoor dining chair designed for both durability and style. With its combination of teak and aluminum, the chair is built to last while maintaining a sophisticated appearance.

Create lasting memories under the open sky with the Kirra Dining Series – a fusion of aesthetics, function, and quality craftsmanship.

## KIRRA LOUNGE SERIES

Meet Kirra Lounge Series; a modern modular sofa and add-on furniture with an open design, made to transform your outdoor space into a relaxing oasis. The woven olefin cords, which make up the back of the sofa, create a visually stunning design feature that is not only eye catching but also gives the sofa a light and unique look.