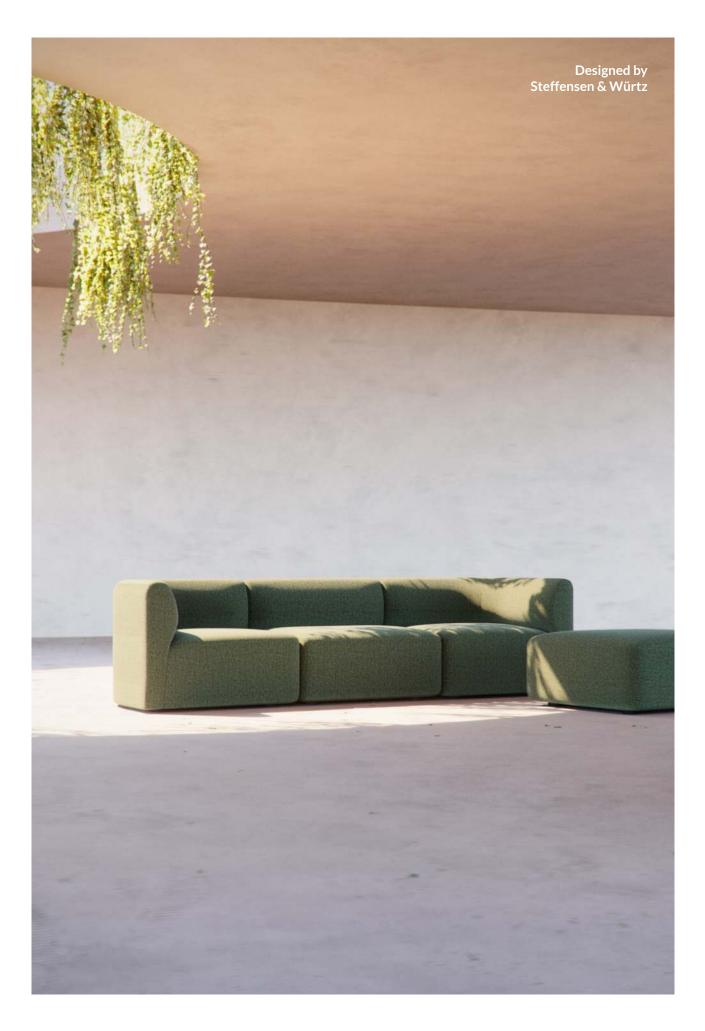

## KIRRA LOUNGE SERIES

Meet Kirra Lounge Series; a modern modular sofa and add-on furniture with an open design, made to transform your outdoor space into a relaxing oasis. The woven olefin cords, which make up the back of the sofa, create a visually stunning design feature that is not only eye catching but also gives the sofa a light and unique look.

The sofa is made from durable, high quality materials that can withstand life and all that comes with it. The series features a powder-coated aluminum frame and is upholstered with a thick-woven olefin fabric from Sunproof, which is UV-resistant, quick-drying, and resistant to mold. The fabric is both waterproof and UV-resistant. This allows you to leave the lounge sofa outside all year round - even in snow and rain. Furthermore, the cushions are filled with a special Quick-dry foam, which means the sofa is already dry by the time you're ready to use it.

The Kirra Lounge Series is designed in collaboration with the Danish design duo Steffensen & Würtz, who are also the designers behind our Nordic Bar Stools, the Cobana Lounge Sofa, and our Outdoor Dining Series.

The Kirra Lounge Series is more than just furniture; it's a long-term investment in both your comfort and the visual expression of your outdoor space.