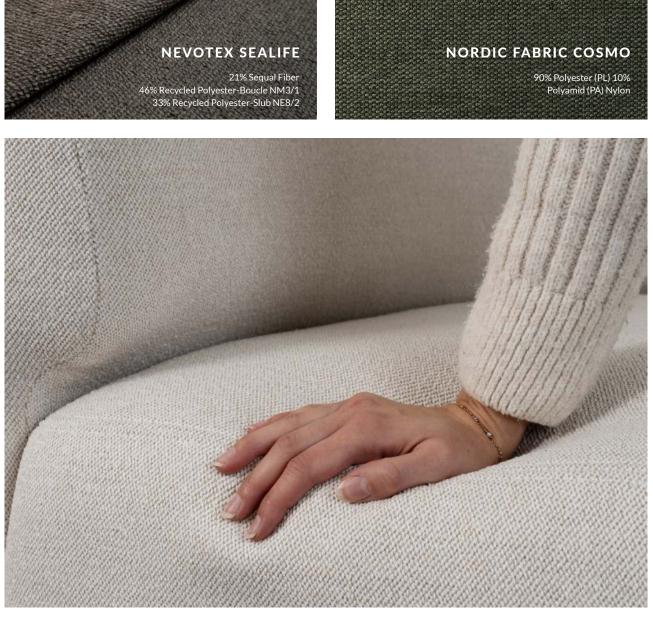

90 X 90 X 70 CM        | 90 X 90 X 70 CM                | 90 X 90 X 70 CM               | 90 X 90 X 40 CM        |
| 8600100                | 8600101                        | 8600103                       | 8600102                |
| Fjord Sofa Seat        | Fjord Sofa Corner Right        | Fjord Sofa Corner Left        | Fjord Sofa Pouf        |
| SEALIFE IVORY          | SEALIFE IVORY                  | SEALIFE IVORY                 | SEALIFE IVORY          |



8600105

Fjord Sofa Seat

SEALIFE BROWN

SEAQUAL

DIMENSIONS 90 X 90 X 70 CM 8600106

Fjord Sofa Corner Right

SEALIFE BROWN

SEAQUAL'

DIMENSIONS 90 X 90 X 70 CM 8600108

Fjord Sofa Corner Left

SEALIFE BROWN

SEAQUAL

DIMENSIONS 90 X 90 X 70 CM 8600107

Fjord Sofa Pouf

SEALIFE BROWN

SEAQUAL'

DIMENSIONS 90 X 90 X 40 CM

73









# NORDIC SERIES

Our Nordic Series embodies the elegance and simplicity of Scandinavian design. This series features a range of beautifully crafted furniture pieces, including the Nordic Barstool, the Nordic Bench, the Serving Table, and the Serving Trays. Each piece in this collection is designed to bring a touch of Nordic sophistication to your home, blending form and function seamlessly.

The Nordic Barstool is available in both natural oak and black stained oak, each version reflecting the craftsmanship and attention to detail. These stools offer a comfortable seating experience with their ergonomic design and sturdy construction, making them perfect for your kitchen or bar area.

The collection primarily features oak and beech wood, renowned for their strength and timeless bea