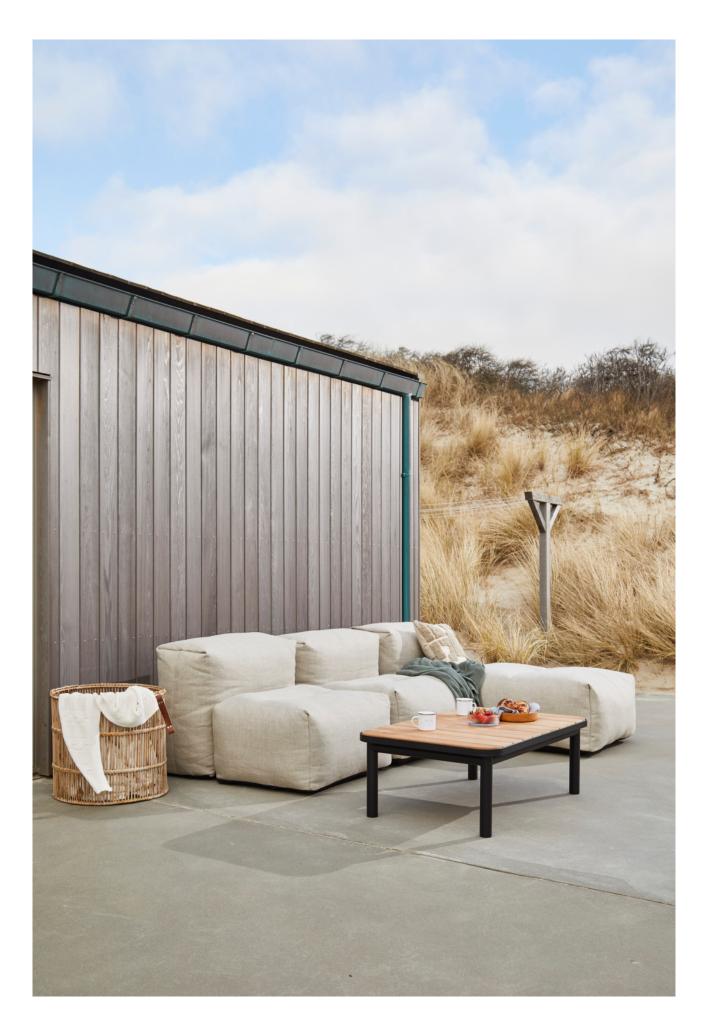

## SOFT SOFA

Create your ideal outdoor lounge space with the Soft Sofa – designed for comfort and flexibility. The colors evokes images of Danish nature - sand, beach grass, and coastal rocks. With soft shapes and hues that naturally blend into the surroundings, and a modular design.

Unlike many outdoor sofas, the Soft Sofa offers a plush, inviting feel without compromising durability. Its weather-resistant materials ensure it stands up to sun, rain, and changing seasons while maintaining an exceptional level of comfort. Whether you're relaxing in the afternoon sun or enjoying an evening under the stars, this sofa is made for year-round use. The non-slip base ensures that each module stays in place.

With a modular design, you can customize your setup to fit any space. The corner, seat, and lounger modules can be easily rearranged to suit your needs, while a handle on the back makes it simple to move. Whether you want a spacious lounge area or a compact setup, the Soft Sofa adapts effortlessly.

The Soft Sofa is modular, allowing you to freely design the perfect couch for your outdoor space.