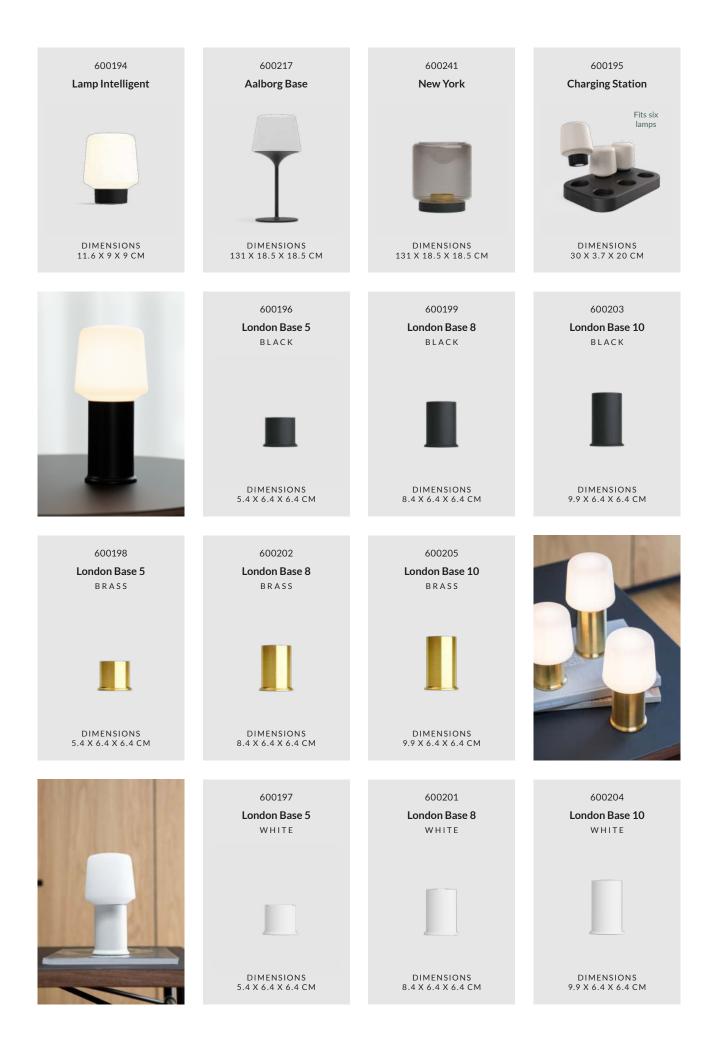

sets the mood for the whole room. With a single touch in the app or on top of the lamp you can easily change the lamp's brightness and therefore also the mood of the room. The lamp comes with three premade settings for brightness, as well as a setting for freely adjusting it as you see fit – which the lamp then remembers the next time you turn it on. The lamp can be turned on with a single press on the top while it is in a base or in the app, so you don't have to take the lamp out of its base to turn it on.

Let your senses travel from the industrial London to New York's moody jazz bars when you choose the base for your SACKit Ambience Lamp. The bases feature high-end materials such as frost-proof opal and smoked glass, powdercoated aluminum, stainless steel, and FSC® certified oak wood.













The oak wood used in the making of the Ambience Oslo lamp holder is FSC <sup>®</sup> certified, meaning it's been sourced from well-managed forests that practice responsible forestry, including ensuring that no more wood is logged than the forest can reproduce, while ensuring that lumber workers have the right safety equipment and fair wages.







## LIGHT SERIES

The Light series are the first lamps we designed, and to this day, they are one of our most popular product ranges. The nautical-inspired lamps allow you to extend the light in the late-night hours in summer or light up the dark winter. The lamp uses removable and rechargeable batteries, and with the series' Battery Charging Station you can charge up to 6 batteries at once.

SACKit Light is the result of thorough da