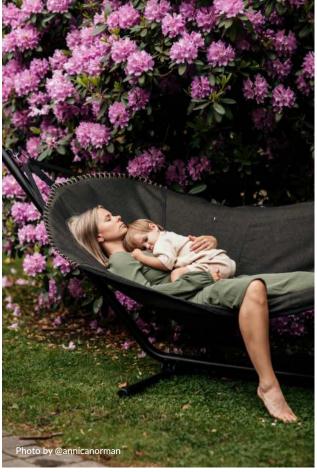

#### COBANA HAMMOCK

The Cobana Hammock offers great comfort and design. Transform your outdoor space into a serene oasis, where you can relax, enjoy the sun, and forget about your busy life. Produced with very durable and weather-resistant materials, the hammock is designed to withstand the test of time and provide you with years of comfort.

The hammock is also thoroughly thoughtout danish design. Two ergonomically shaped metal wires have been sewn into the hammock, making sure that it keeps its shape and gives you fantastic comfort when chilling. Along its edges, you'll see the hand-sewn stiches that give the design a little edge.

Additionally, the aluminum frame ensures that the hammock stays stable in all conditions - even in the worst weather possible. The hammock is easy to move, letting you catch the sunshine or move to the cool shade; no matter what, you're guaranteed to relax wherever you wish.

Like the rest of the Cobana Series, you won't have to worry about bringing the hammock inside, as the Cobana fabric is durable, water repellent, and lightfast. The fabric is made of 100% synthetic Olefin material, which never molds, so you can rest easy leaving your Cobana Hammock outside.