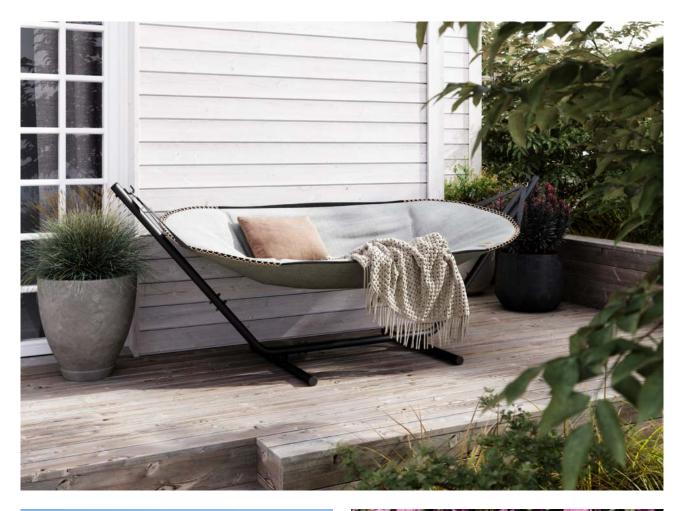

#### COBANA HAMMOCK

The Cobana Hammock offers great comfort and design. Transform your outdoor space into a serene oasis, where you can relax, enjoy the sun, and forget about your busy life. Produced with very durable and weather-resistant materials, the hammock is designed to withstand the test of time and provide you with years of comfort.

The hammock is also thoroughly thoughtout danish design. Two ergonomically shaped metal wires have been sewn into the hammock, making sure that it keeps its shape and gives you fantastic comfort when chilling. Along its edges, you'll see the hand-sewn stiches that give the design a little edge.

Additionally, the aluminum frame ensures that the hammock stays stable in all conditions - even in the worst weather possible. The hammock is easy to move, letting you catch the sunshine or move to the cool shade; no matter what, you're guaranteed to relax wherever you wish.

Like the rest of the Cobana Series, you won't have to worry about bringing the hammock inside, as the Cobana fabric is durable, water repellent, and lightfast. The fabric is made of 100% synthetic Olefin material, which never molds, so you can rest easy leaving your Cobana Hammock outside.