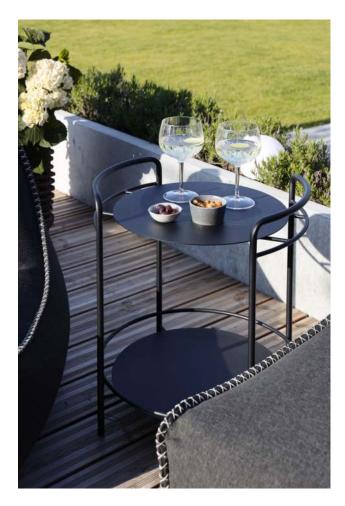

### ACCESSORIES

A space is not fully complete until it has been decorated with gorgeous accessories - this is true for both indoor and outdoor spaces. Therefore, we have chosen to design a range of outdoor accessories that can be combined with our outdoor furniture, as well as be used on their own.

Each accessory is unique and serves a different purpose but they all have a couple of things in common. First of all, they are designed in Denmark with a clean, modern look that can fit into any home and decor. Second, they are designed to be used over and over again for many years. To ensure that they keep looking their best, we use high-quality materials made for outdoor use in the production, such as aluminum, and stainless steel. Lastly, they are made from very durable materials that can withstand being left outside all year round, just like our furniture. Of course, all the accessories, with the exception of the oil lamp, can be used indoors as well as outdoors.

To accompany our range of accessories, we have created two Patio Accessory Stands. These stands are created with a simple design that allows them to function as a natural extension of the accessories. The Patio Accessory Stands also make it easy to mix and match accessories, allowing yourself to create your own customized outdoor space.