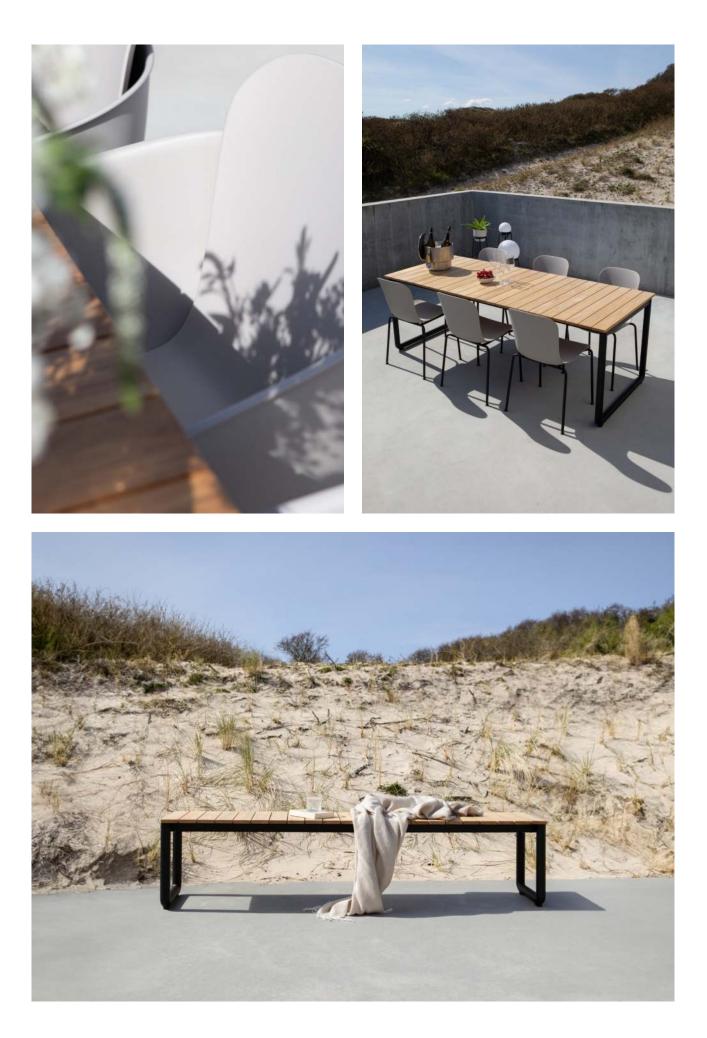

## PATIO DINING SERIES

Enjoy life outside and dine al fresco with our Patio Dining Series, containing both outdoor dining tables and outdoor dining chairs. The series has been designed with a focus on uncompromising comfort and aesthetic.

The Patio Dining Tables and bench are made with powder-coated aluminum combined with gorgeous FSC<sup>®</sup> certified teak wood. In combination with the chairs, the outdoor dining tables create the perfect framework for memorable moments under the open sky with family and friends.

## TEAK WOOD

The natural appearance of teak wood creates a beautiful and vibrant look that changes over time. The color of the wood gradually turns into a beautiful greyish patina after exposure to sun and weather.