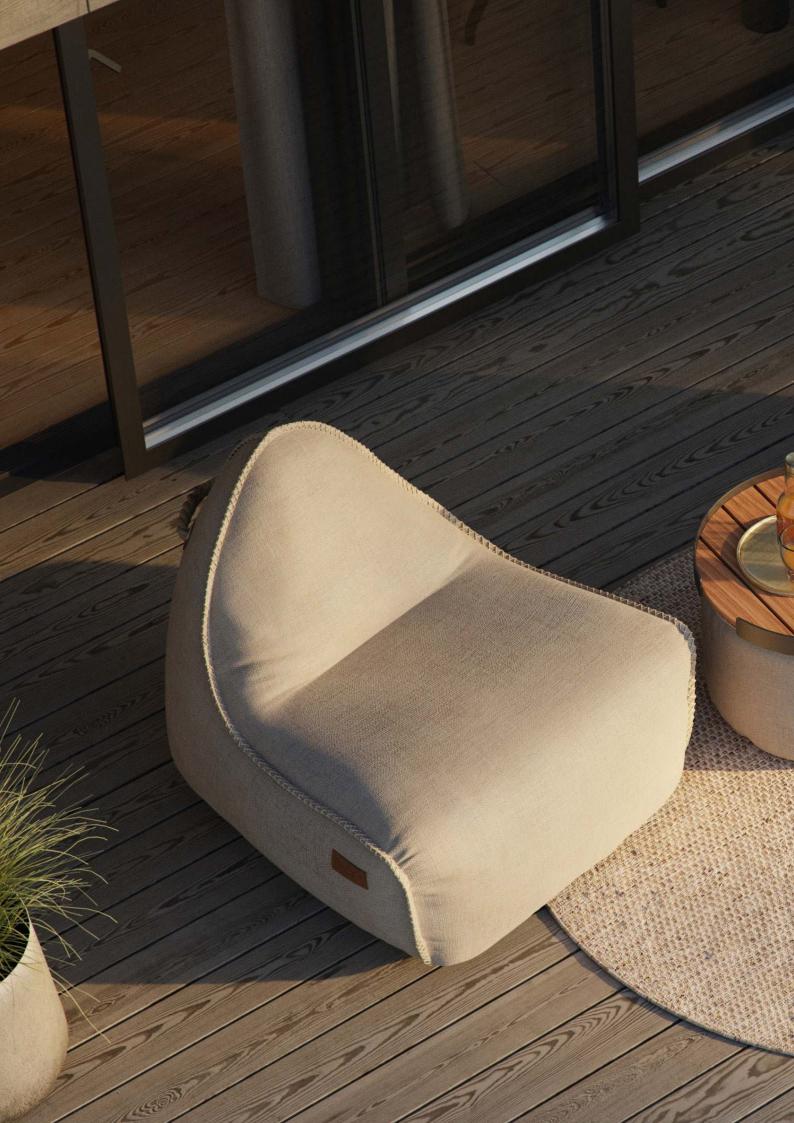

## SOFT SOFA

Create your ideal outdoor lounge space with the Soft Sofa – designed for comfort and flexibility. The colors evokes images of Danish nature - sand, beach grass, and coastal rocks. With soft shapes and hues that naturally blend into the surroundings, and a modular design.

Unlike many outdoor sofas, the Soft Sofa offers a plush, inviting feel without compromising durability. Its weather-resistant materials ensure it stands up to sun, rain, and changing seasons while maintaining an exceptional level of comfort. Whether you're relaxing in the afternoon sun or enjoying an evening under the stars, this sofa is made for year-round use. The non-slip base ensures that each module stays in place.

With a modular design, you can customize your setup to fit any space. The corner, seat, and lounger modules can be easily rearranged to suit your needs, while a handle on the back makes it simple to move. Whether you want a spacious lounge area or a compact setup, the Soft Sofa adapts effortlessly.

The Soft Sofa is upholstered with a thick-woven olefin fabric from Sunproof, which is UV-resistant, quick-drying, and resistant to mold. Plus, its intuitive 'plug and play' setup means no complicated assembly - just unpack and relax.