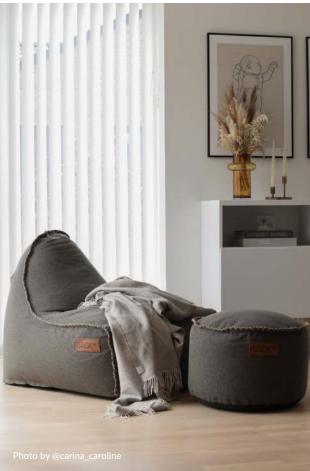

### COBANA LOUNGE CHAIR

The Cobana Lounge Chair is the original piece of furniture in the Cobana Series, and it serves as a corner stone in the iconic collection. Ideal for every space, it can serve as an outdoor lounge chair on your patio in the summer, and in your living room as a cozy bean bag during the winter season.

The chair is upholstered with the signature Cobana textile (100% Olefin), which can't get moldy, and filled with non-toxic EPS beads and features the eye-catching hand-sewn stitches.

Designed to hold its shape over time, the chair provides both a stylish look and comfortable support. The Cobana Lounge Chair has been internally assembled of two individual inner bags. When you sit down on one of them, the other will be pushed up to support your back.

You can also combine the Cobana Lounge Chair with a matching pouf for added comfort, using the pouf as an extra seat, a small tray table, or a side table when combined with one of our trays.

The chair comes in a large range of both classic, neutral colors and bright colors full of personality - there's a Cobana Lounge Chair for everyone!