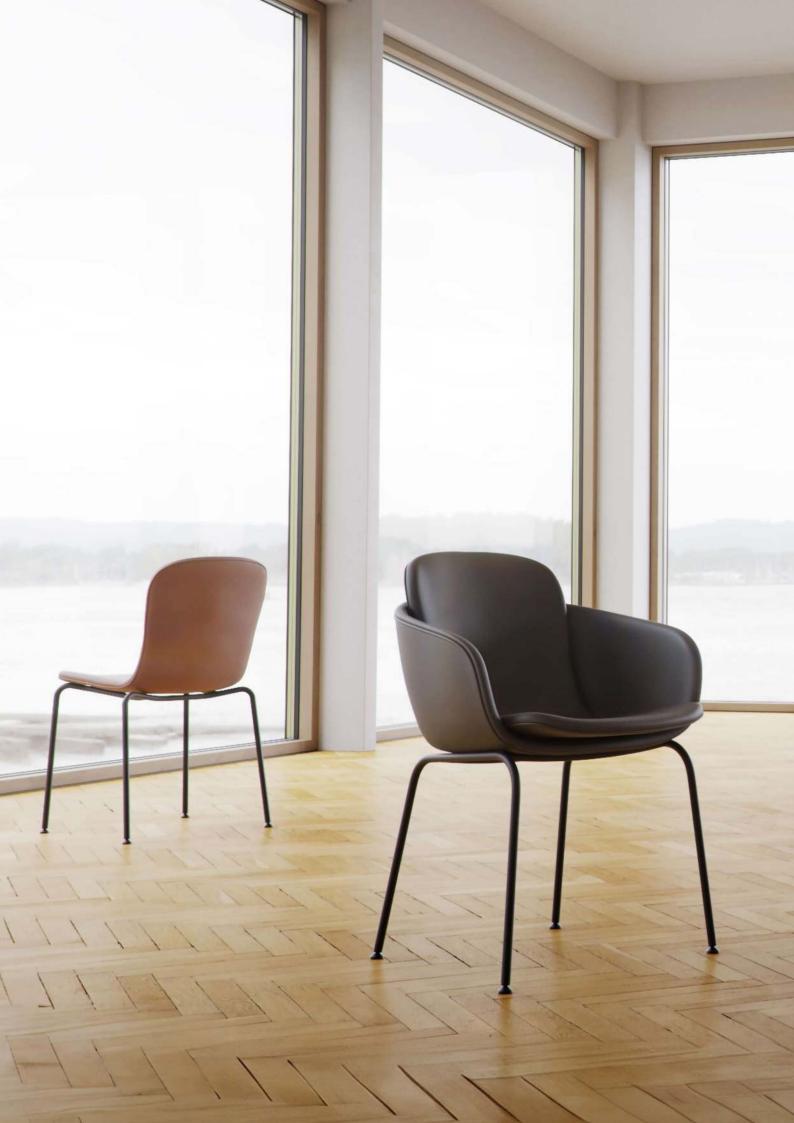

### DINING FURNITURE

Our exquisite collection of indoor dining chairs and dining tables is designed to elevate your dining experience with a perfect blend of comfort, style, and functionality. Both the Edge Dining Table and Chair no. One are designed in Denmark and made entirely in Europe.

Our dining chairs are crafted to provide maximum comfort and support. The chairs feature polished finishes and ergonomic designs, ensuring a luxurious seating experience. The frame is made from recyclable aluminum, while the seat is made from recycled plastic and upholstered in high-quality SPOOR leather, tanned at the last Danish tannery.

Complementing our chairs is the sleek Edge Dining Table. Available in three lengths, 180 cm, 240 cm and 300 cm, the table is designed to be both a functional space and a statement piece.

Together, our indoor dining chairs and tables create a harmonious dining environment that invites you to gather, share, and enjoy memorable moments with family and friends. Experience the blend of modern design, superior comfort, and exceptional quality with our dining collection, and transform your dining space into a haven of style and sophistication.