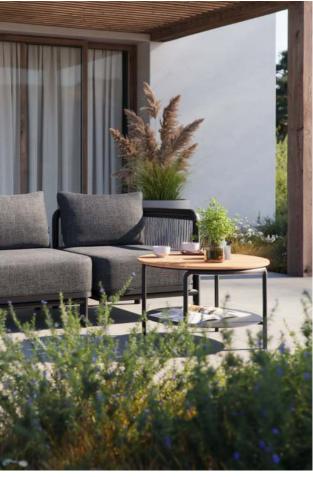

## KIRRA LOUNGE SERIES

Meet Kirra Lounge Series; a modern modular sofa and add-on furniture with an open design, made to transform your outdoor space into a relaxing oasis. The woven olefin cords, which make up the back of the sofa, create a visually stunning design feature that is not only eye catching but also gives the sofa a light and unique look.

The sofa is made from durable, high quality materials that can withstand life and all that comes with it. The series features a powder-coated aluminum frame and is upholstered with a thick-woven olefin fabric from Sunproof, which is UV-resistant, quick-drying, and resistant to mold. The fabric is both waterproof and UV-resistant. This allows you to leave the lounge sofa outside all year round - even in snow and rain. Furthermore, the cushions are filled with a special Quick-dry foam, which means the sofa is already dry by the time you're ready to use it.

The Kirra Lounge Series is designed in collaboration with the Danish design duo Steffensen & Würtz, who are also the designers behind our Nordic Bar Stools, the Cobana Lounge Sofa, and our Outdoor Dining Series.

The Kirra Lounge Series is more than just furniture; it's a long-term investment in both your comfort and the visual expression of your outdoor space.