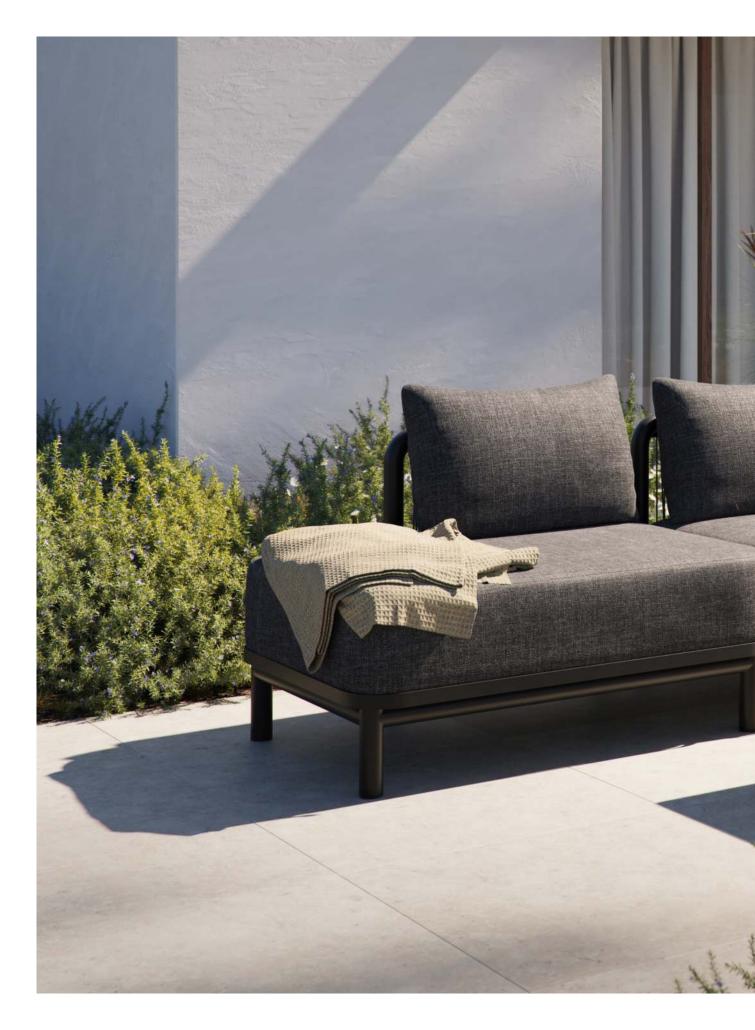

## KIRRA LOUNGE SERIES

Meet Kirra Lounge Series; a modern modular sofa and add-on furniture with an open design, made to transform your outdoor space into a relaxing oasis. The woven olefin cords, which make up the back of the sofa, create a visually stunning design feature that is not only eye catching but also gives the sofa a light and unique look.

The sofa is made from durable, high quality materials that can withstand life and all that comes with it. The series features a powder-coated aluminum frame and is upholstered with a thick-woven olefin fabric from Sunproof, which is UV-resistant, quick-drying, and resistant to mold. The fabric is both waterproof and UV-resistant. This allows you to leave the lounge sofa outside all year round - even in snow and rain. Furthermore, the cushions are filled with a special Quick-dry foam, which means the sofa is already dry by the time you're ready to use it.

The Kirra Lounge Series is more than just furniture; it's a long-term investment in both your comfort and the visual expression of your outdoor space.