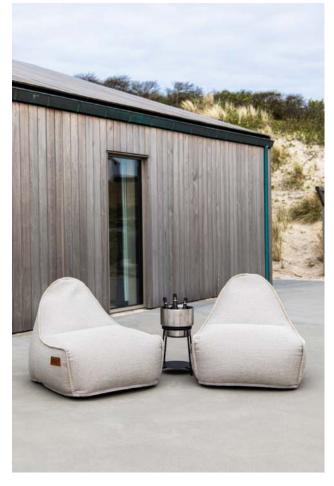

### COBANA LOUNGE CHAIR

The Cobana Lounge Chair is the original piece of furniture in the Cobana Series, and it serves as a corner stone in the iconic collection. Ideal for every space, it can serve as an outdoor lounge chair on your patio in the summer, and in your living room as a cozy bean bag during the winter season.

The chair is upholstered with the signature Cobana textile (100% Olefin), which can't get moldy, and filled with non-toxic EPS beads and features the eye-catching hand-sewn stitches.

Designed to hold its shape over time, the chair provides both a stylish look and comfortable support. The Cobana Lounge Chair has been internally assembled of two individual inner bags. When you sit down on one of them, the other will be pushed up to support your back.

You can also combine the Cobana Lounge Chair with a matching pouf for added comfort, using the pouf as an extra seat, a small tray table, or a side table when combined with one of our trays.

The chair comes in a large range of both classic, neutral colors and bright colors full of personality - there's a Cobana Lounge Chair for everyone!