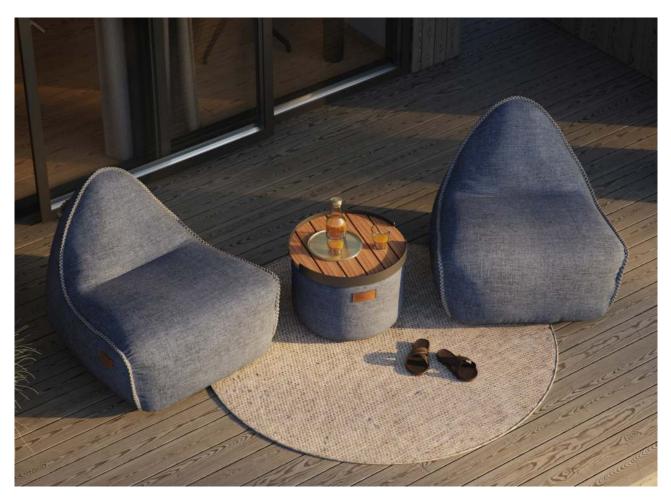

### COBANA LOUNGE CHAIR

The Cobana Lounge Chair is the original piece of furniture in the Cobana Series, and it serves as a corner stone in the iconic collection. Ideal for every space, it can serve as an outdoor lounge chair on your patio in the summer, and in your living room as a cozy bean bag during the winter season.

The chair is upholstered with the signature Cobana textile (100% Olefin), which can't get moldy, and filled with non-toxic EPS beads and features the eye-catching hand-sewn stitches.

Designed to hold its shape over time, the chair provides both a stylish look and comfortable support. The Cobana Lounge Chair has been internally assembled of two individual inner bags. When you sit down on one of them, the other will be pushed up to support your back.

You can also combine the Cobana Lounge Chair with a matching pouf for added comfort, using the pouf as an extra seat, a small tray table, or a side table when combined with one of our trays.

The chair comes in a large range of both classic, neutral colors and bright colors full of personality - there's a Cobana Lounge Chair for everyone!