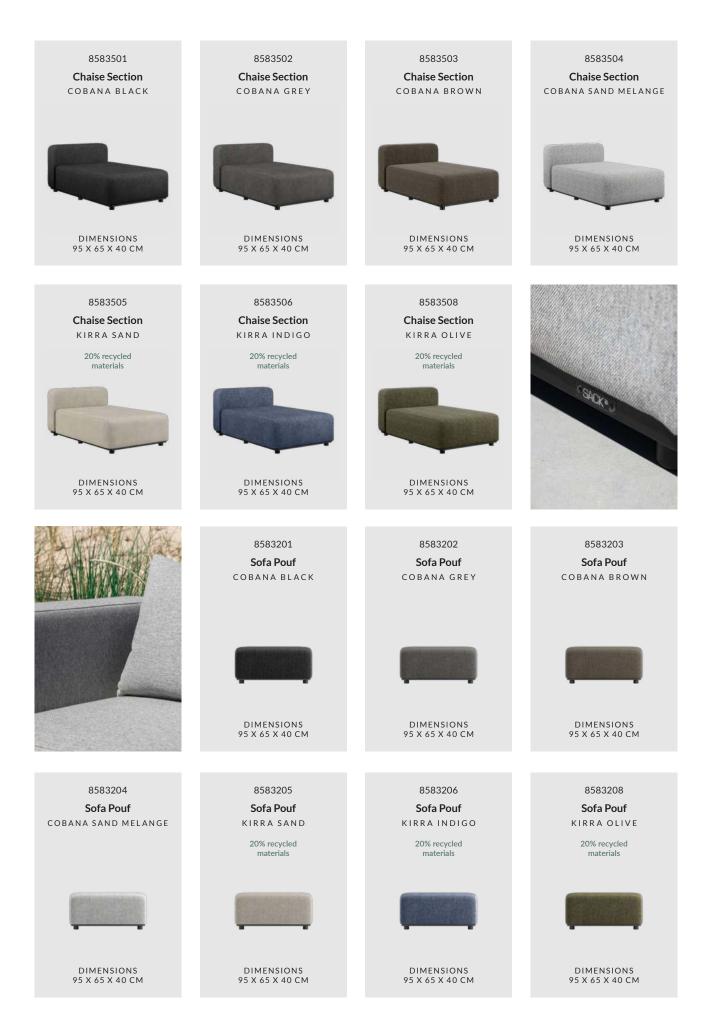

## COBANA LOUNGE SOFA

There are few things better than relaxing on the couch with our loved ones, and with the modular Cobana Lounge Sofa, you can bring the hangout outside. Gather family and friends on sunny summer days, enjoy a quiet evening under the stars, or cozy up with a blanket and a warm cup of coffee in the autumn. The Cobana Lounge Sofa is modular so you can customize it for your outdoor space. Create a cozy two-seater or an elaborate sofa setup for ten people. You can even mix and match the four timeless colors, black, grey, brown and sand melange, to create a look that is entirely unique.

Made with durable materials, including the signature Cobana fabric, the Cobana Lounge Sofa can stay outside all year round. The filling is made with Quick Dry Foam, which ensures that the sofa is both comfy and dries incredibly fast, so you don't have to wait to use it after rain. Additionally, you don't have to worry about the color fading in sunlight as the Cobana fabric gets top grades on the lightfastness scale.

Finally, we're proud to be able to say that Cobana Lounge Sofa has been awarded a German Design Award - Special mention in its category of Excellent Product Design Lifestyle & Fashion. The German Design Award is an internationally renowned accolade bestowed by the German Design Council.