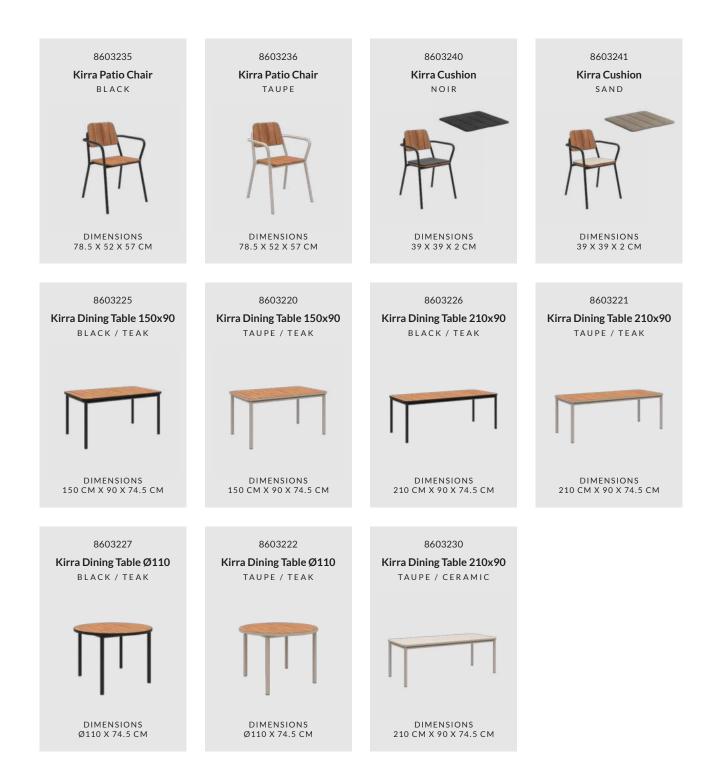

## KIRRA DINING SERIES

The Kirra Dining Series is an elegant and durable collection of outdoor dining furniture designed for both style and resilience. With a refined Nordic aesthetic, the series features dining tables and chairs made from powder-coated aluminum and FSC®-certified teak, ensuring long-lasting quality and a timeless look.

The Kirra Dining Table is available in multiple sizes and offers a choice between a teak or ceramic tabletop, allowing you to customize your outdoor space to match your style. The teak option develops a beautiful patina over time, enhancing its natural charm, while the ceramic variant provides a sleek, modern look with exceptional durability. Both options are supported by a sturdy aluminum frame, ensuring stability in all weather conditions.

Pair it with the Kirra Patio Chair, a sleek and comfortable outdoor dining chair designed for both durability and style. With its combination of teak and aluminum, the chair is built to last while maintaining a sophisticated appearance.