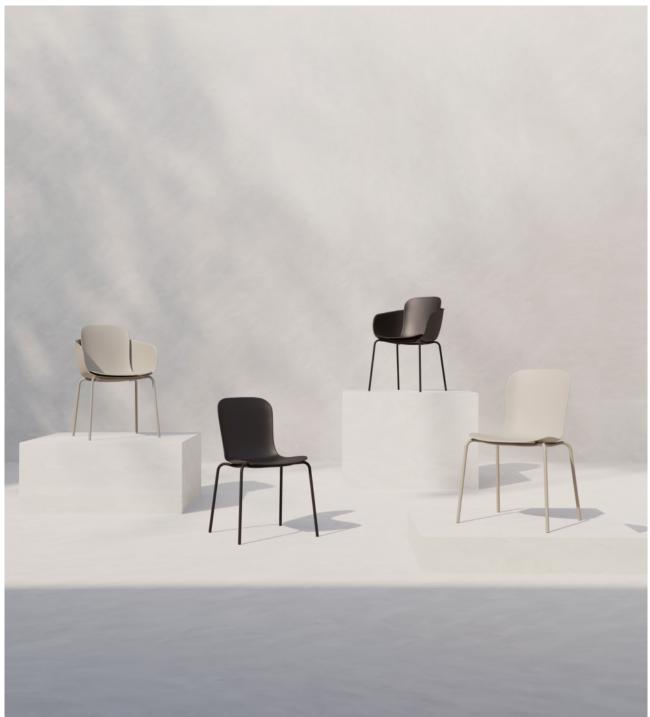

The Patio Chair no. One is a versatile outdoor dining chair in timeless design, where nothing has been left up to chance. The seat is made of UV-stabilized, recycled plastic and the frame in powder-coated steel, giving you a highly resistant chair that can stay outside all year round. Additionally, the chair is produced in Europe, which contributes to a more responsible manufacturing process. This also ensures better quality control of each chair.

Patio Chair no. One is designed with comfort and the body's natural position in focus. The combination of the seat's soft curves, the slight slope of the seat, and the flexible backrest creates a chair with fantastic comfort that you and your guests can sit in comfortably for a whole evening.