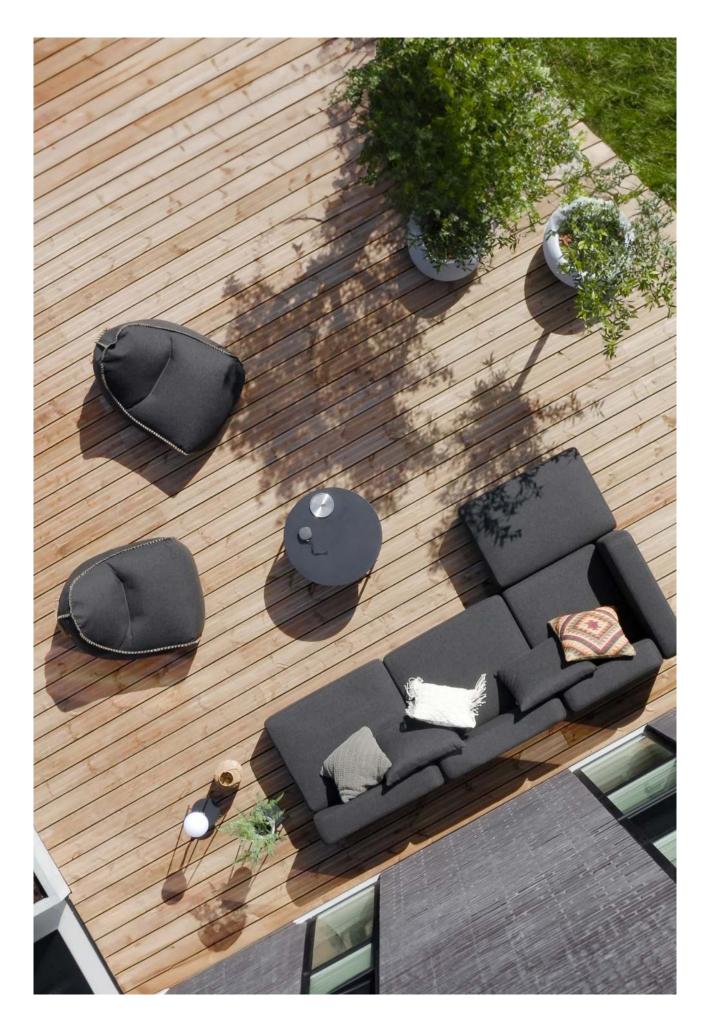

## COBANA SERIES

The Cobana Series embraces a seamless blend of indoor comfort and outdoor durability with a range of products made to withstand all weather conditions.

The series gets its name from the signature Cobana textile, which all products in the collection are upholstered with. The Cobana textile is made of a 100% synthetic Olefin material, which cannot mold - even if exposed to rain or humidity. The fabric is incredibly lightfast and UV-resistant, ensuring that each product, whether it be a chair, hammock or sofa, keeps its color.

The Cobana series allows you to create a personalized outdoor space with pieces that are connected in style yet entirely unique. Whether you prefer an intimate setting for two or a sprawling outdoor lounge to host gatherings, the Cobana collection offers versatility and durability in a timeless Danish design. If your space and needs changes, you can simply add more modules, chairs or an extra hammock for lounging.

Regarding maintenance, nothing has been left to chance, and caring for your Cobana pieces is effortless. A simple wipe with a wet cloth is all that's needed in terms of regular maintenance, and should an accident happen, spotremoving is easy, even on the lighter colors in the range.