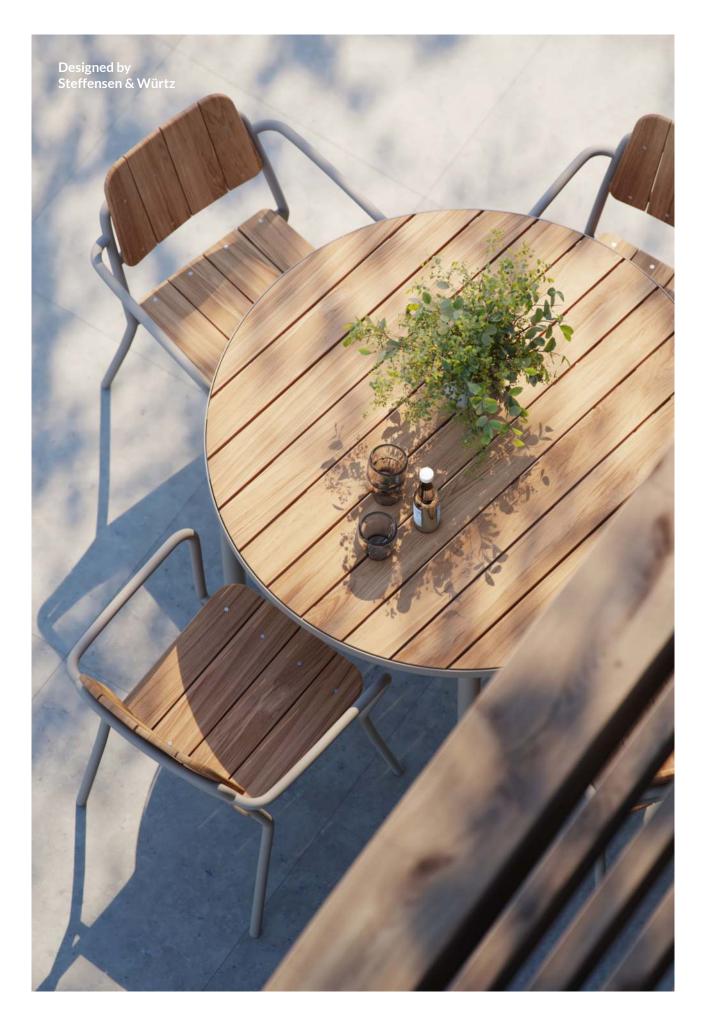

## KIRRA DINING SERIES

The Kirra Dining Series is an elegant and durable collection of outdoor dining furniture designed for both style and resilience. With a refined Nordic aesthetic, the series features dining tables and chairs made from powder-coated aluminum and FSC®-certified teak, ensuring long-lasting quality and a timeless look.

The Kirra Dining Table is available in multiple sizes and offers a choice between a teak or ceramic tabletop, allowing you to customize your outdoor space to match your style. The teak option develops a beautiful patina over time, enhancing its natural charm, while the ceramic variant provides a sleek, modern look with exceptional durability. Both options are supported by a sturdy aluminum frame, ensuring stability in all weather conditions.

Pair it with the Kirra Patio Chair, a sleek and comfortable outdoor dining chair designed for both durability and style. With its combination of teak and aluminum, the chair is built to last while maintaining a sophisticated appearance.

Create lasting memories under the open sky with the Kirra Dining Series – a fusion of aesthetics, function, and quality craftsmanship.