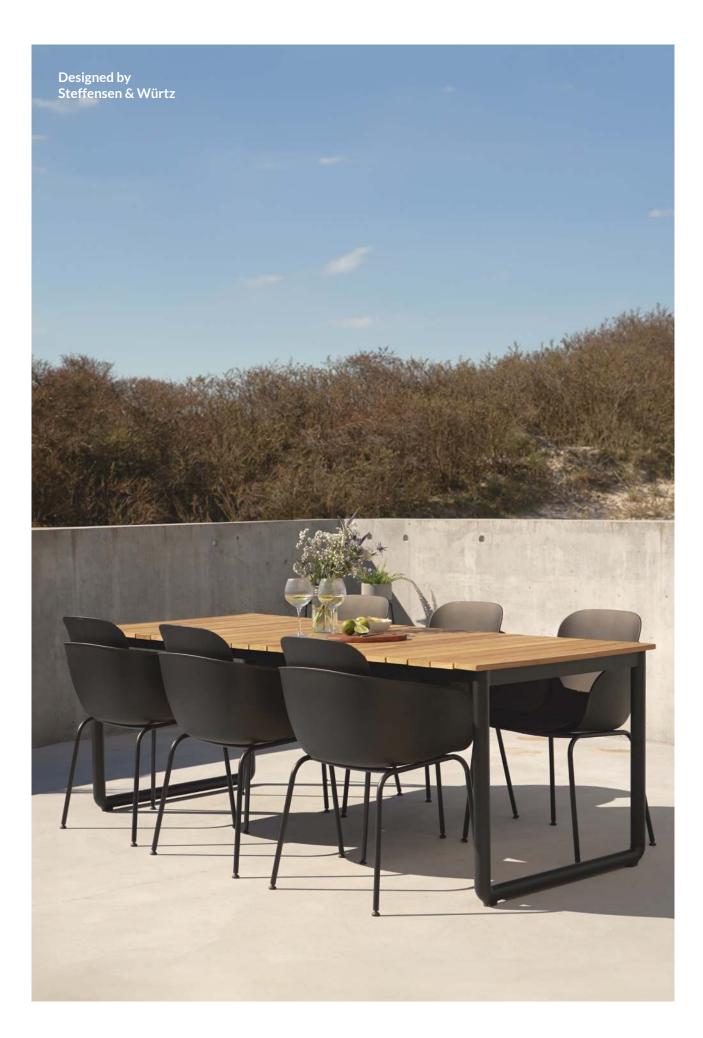

## PATIO DINING SERIES

Enjoy life outside and dine al fresco with our Patio Dining Series, containing both outdoor dining tables and outdoor dining chairs. The series has been designed with a focus on uncompromising comfort and aesthetic.

The Patio Chair no. One is a versatile outdoor dining chair in timeless design, where nothing has been left up to chance. The seat is made of UV-stabilized, recycled plastic and the frame in powder-coated steel, giving you a highly resistant chair that can stay outside all year round. Additionally, the chair is produced in Europe, which contributes to a more responsible manufacturing process. This also ensures better quality control of each chair.

Patio Chair no. One is designed with comfort and the body's natural position in focus. The combination of the seat's soft curves, the slight slope of the seat, and the flexible backrest creates a chair with fantastic comfort that you and your guests can sit in comfortably for a whole evening.

The Patio Dining Tables and bench are made with powder-coated aluminum combined with gorgeous FSC<sup>®</sup> certified teak wood. In combination with the chairs, the outdoor dining tables create the perfect framework for memorable moments under the open sky with family and friends.