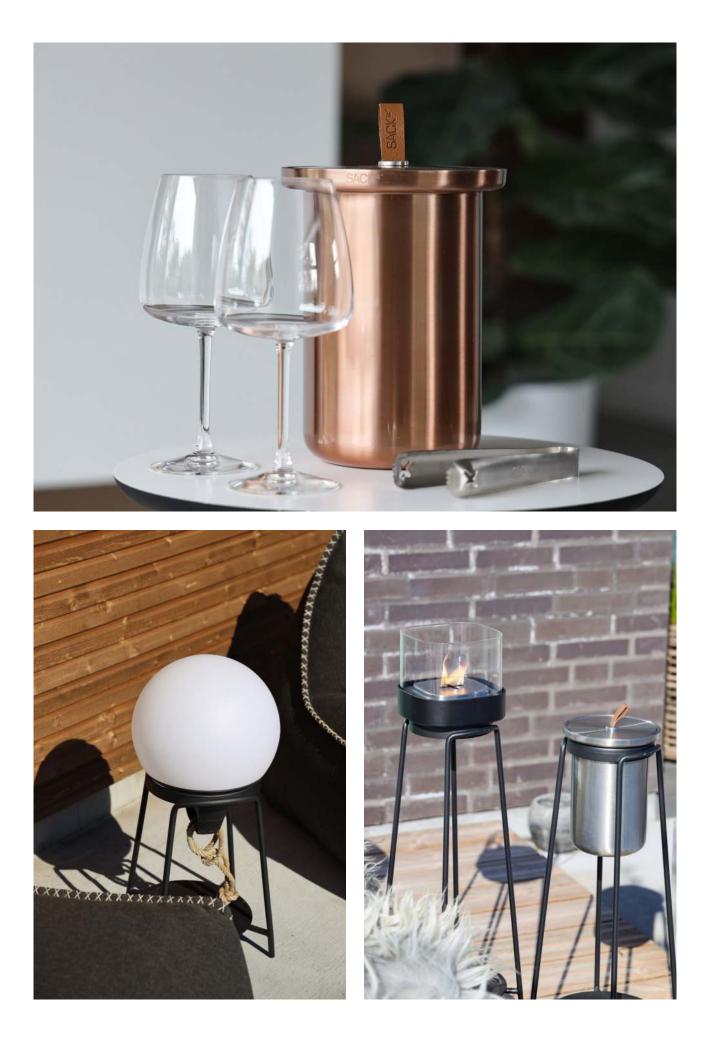

### ACCESSORIES

A space is not fully complete until it has been decorated with gorgeous accessories - this is true for both indoor and outdoor spaces. Therefore, we have chosen to design a range of outdoor accessories that can be combined with our outdoor furniture, as well as be used on their own.

Each accessory is unique and serves a different purpose but they all have a couple of things in common. First of all, they are designed in Denmark with a clean, modern look that can fit into any home and decor. Second, they are designed to be used over and over again for many years. To ensure that they keep looking their best, we use high-quality materials made for outdoor use in the production, such as aluminum, and stainless steel. Lastly, they are made from very durable materials that can withstand being left outside all year round, just like our furniture. Of course, all the accessories, with the exception of the oil lamp, can be used indoors as well as outdoors.

To accompany our range of accessories, we have created two Patio Accessory Stands. These stands are created with a simple design that allows them to function as a natural extension of the accessories. The Patio Accessory Stands also make it easy to mix and match accessories, allowing yourself to create your own customized outdoor space.