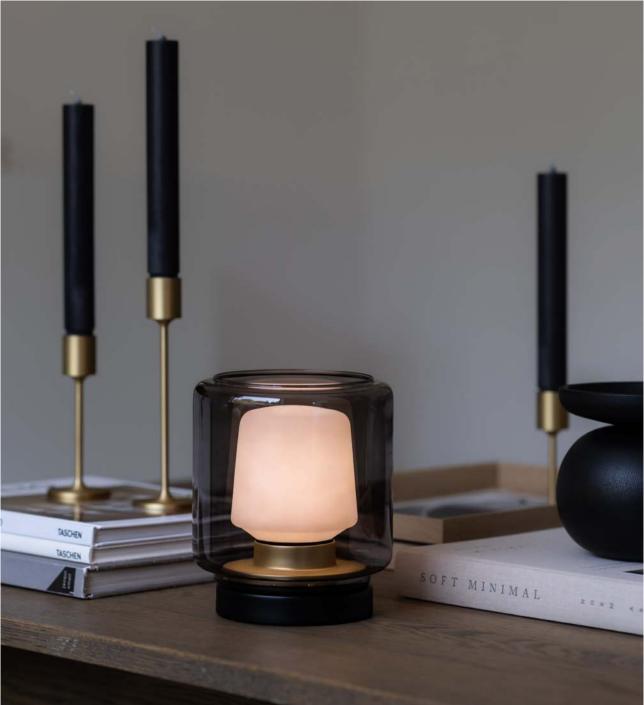

the mood for the whole room. With a single touch in the app or on top of the lamp you can easily change the lamp's brightness and therefore also the mood of the room. The lamp comes with three premade settings for brightness, as well as a setting for freely adjusting it as you see fit – which the lamp then remembers the next time you turn it on. The lamp can be turned on with a single press on the top while it is in a base or in the app, so you don't have to take the lamp out of its base to turn it on.

Let your senses travel from the industrial London to New York's moody jazz bars when you choose the base for your SACKit Ambience Lamp. The bases feature high-end materials such as frost-proof opal and smoked glass, powdercoated aluminum, stainless steel, and FSC® certified oak wood.













The oak wood used in the making of the Ambience Oslo lamp holder is FSC <sup>®</sup> certified, meaning it's been sourced from well-managed forests that practice responsible forestry, including ensuring that no more wood is logged than the forest can reproduce, while ensuring that lumber workers have the right safety equipment and fair wages.







## LIGHT SERIES

The Light series are the first lamps we designed, and to this day, they are one of our most popular product ranges. The nautical-inspired lamps allow you to extend the light in the late-night hours in summer or light up the dark winter. The lamp uses removable and rechargeable batteries, and with the series' Battery Charging Station you can charge up to 6 batteries at once.

SACKit Light is the result of thorough danish