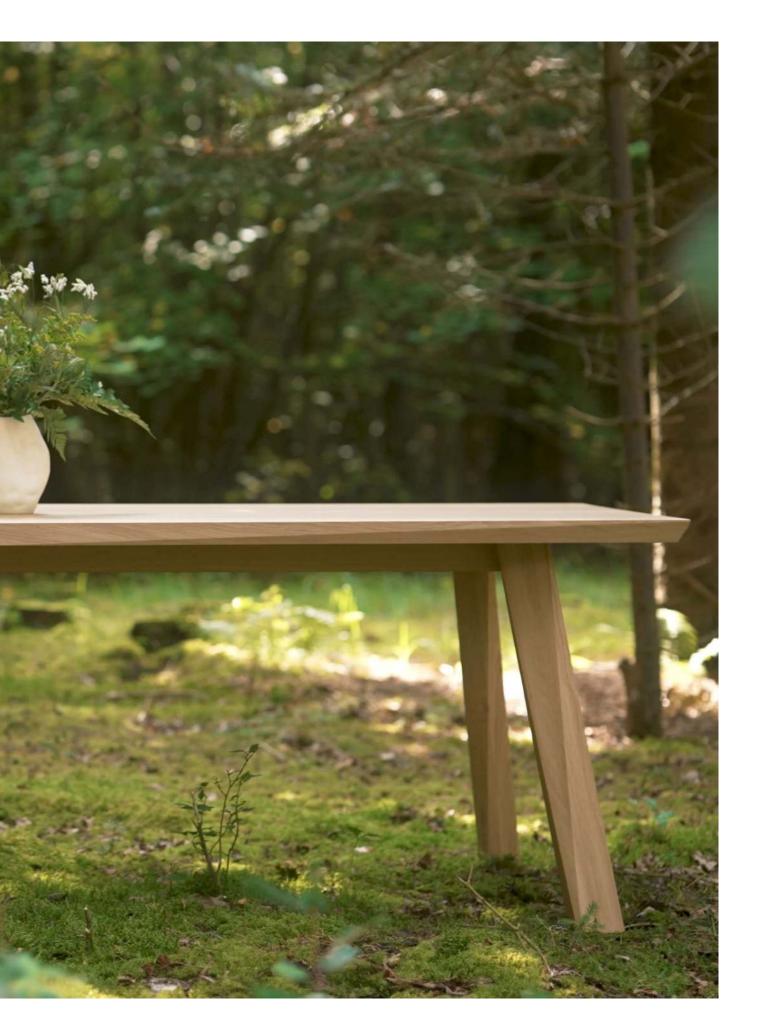

SACK<sup>it®</sup>

COMPLETE COLLECTION

The oak wood used in the making of the Edge Dining Table is FSC<sup>®</sup> certified, meaning it's been sourced from well-managed forests that practice responsible forestry, including ensuring that no more wood is logged than the forest can reproduce, while ensuring that lumber workers have the right safety equipment and fair wages.

Furthermore, the Edge Dining Table is made entirely in Europe.